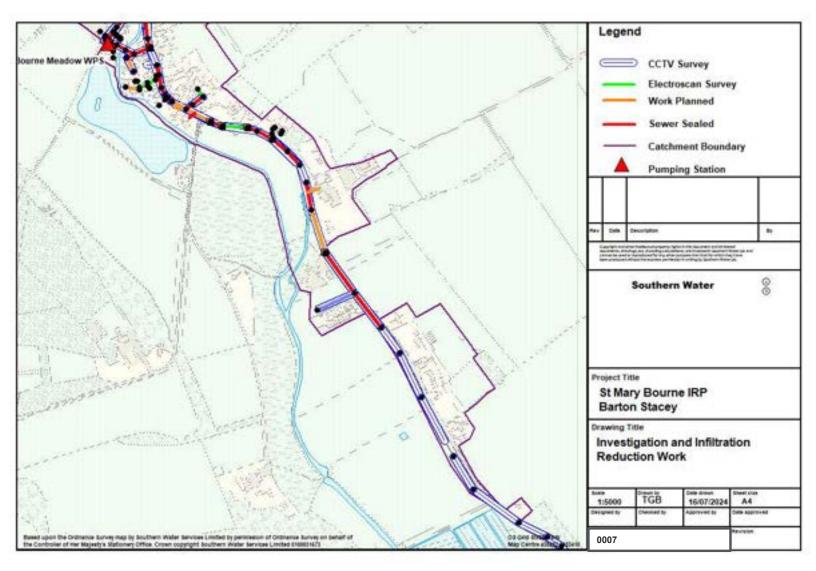

|
| 2016           | 0.51          | 0.5                | 6                  |
| 2017           | 0.03          | 0.7                | 0                  |
| 2018           | 0.13          | 0.3                | 0                  |
| 2019           | 0             | 0                  | 0                  |
| 2020           | 0             | 0.2                | 0                  |
| 2021           | 5.4           | 0.1                | 0                  |
| 2022           | 0             | 1.6                | 0                  |
| 2023           | 0             | 0                  | 0                  |
| 2024           | 0             | 0                  | 0                  |
| TOTAL          | 32.7          | 14.9               | 46                 |



































## Work to be completed in summer/autumn 2024

1. Piping through sewer at Gangbridge lane to prevent the seasonal pond entering manhole 7402 – to be completed in September 2024



 Pipe burst from manhole 5901 to 6701 & relay to remove the belly in the sewer — to be completed in September 2024



- 3. Reline the rider sewer from manhole 1406 through 1407, 1408, 1410 & 2418 to the pumping station at Holdaway Cottages work to be completed Autumn 2024
- 4. Lining of the laterals from four properties to the rider sewer – Langley Cottage, Hansdale, The Cottage & The House – work to be completed Autumn 2024



- Install pumped Anti Flood Device at Applegate, near manhole 2209 – work to be completed Autumn 2024, dependant on power supply.
- 6. Extend the rising main from Bourneside micro