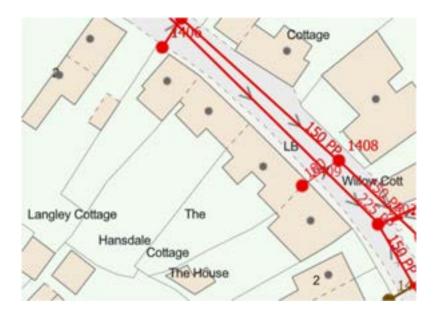

- 3. Reline the rider sewer from manhole 1406 through 1407, 1408, 1410 & 2418 to the pumping station at Holdaway Cottages work to be completed Autumn 2024
- 4. Lining of the laterals from four properties to the rider sewer – Langley Cottage, Hansdale, The Cottage & The House – work to be completed Autumn 2024

- Install pumped Anti Flood Device at Applegate, near manhole 2209 – work to be completed Autumn 2024, dependant on power supply.
- 6. Extend the rising main from Bourneside micro pumping station by 9m to join the 150mm rider sewer at manhole 1407, currently discharges at manhole 1401 – work complete
- Connect lateral from Knapp Cottage to the 150mm rider sewer, currently connects to 225 mm sewer – work complete

8. Extend the rising main from the micro pumping station in manhole 0503 to join the 150mm rider sewer at manhole 1407 – work to be completed Autumn 2024, dependant on power supply.

- Investigate wet well structure at Holdaway Cottages for infiltration & seal if required – work to be completed Autumn 2024
- 10. Redirect the Rising Main from Holdaway Cottages from manhole 1402 to the sewer between manhole 2402 and 2417 work to be completed 2025. The mapping is incorrect, the pumping station is to the west of the watercourse. New rising main will need to pass under the watercourse work to be completed 2025