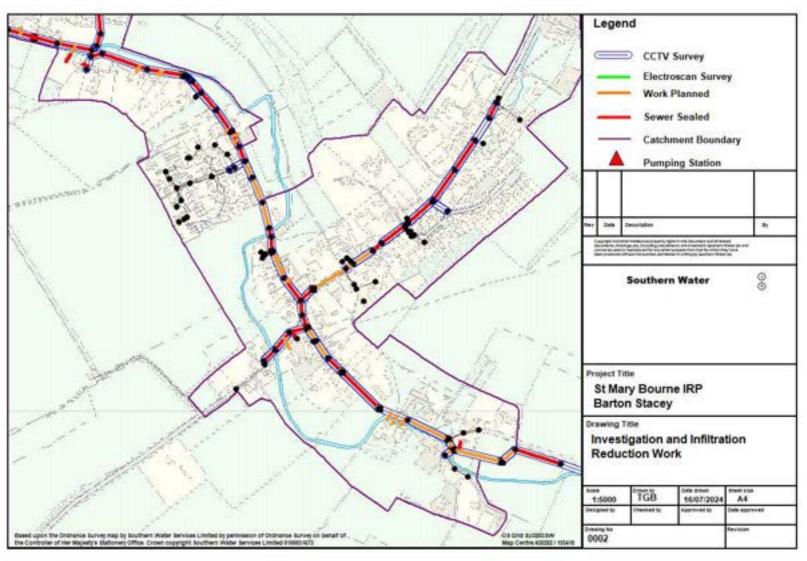

### Summary of work completed

| Action                       | Km of sewer |  |
|------------------------------|-------------|--|
| CCTV Length                  | 32.7        |  |
| Electroscan                  | 5.4         |  |
| Sewer Length Sealed          | 14.9        |  |
| Sewers not requiring sealing | 23.2        |  |
| Manholes Sealed No.          | 46          |  |

| Reporting Year | Surveyed (km) | Sewers Sealed (km) | Manholes<br>Sealed |
|----------------|---------------|--------------------|--------------------|
| Pre 2013       | 23.05         | 10                 | 0                  |
| 2013           | 6.9           | 0.4                | 19                 |
| 2014           | 1.91          | 0.1                | 0                  |
| 2015           | 0.17          | 1.3                | 21                 |
| 2016           | 0.51          | 0.5                | 6                  |
| 2017           | 0.03          | 0.7                | 0                  |
| 2018           | 0.13          | 0.3                | 0                  |
| 2019           | 0             | 0                  | 0                  |
| 2020           | 0             | 0.2                | 0                  |
| 2021           | 5.4           | 0.1                | 0                  |
| 2022           | 0             | 1.6                | 0                  |
| 2023           | 0             | 0                  | 0                  |
| 2024           | 0             | 0                  | 0                  |
| TOTAL          | 32.7          | 14.9               | 46                 |