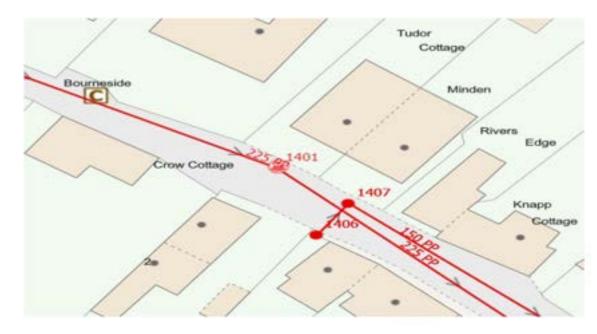

- 3. Reline the rider sewer from manhole 1406 through 1407, 1408, 1410 & 2418 to the pumping station at Holdaway Cottages work to be completed Autumn 2024
- 4. Lining of the laterals from four properties to the rider sewer – Langley Cottage, Hansdale, The Cottage & The House – work to be completed Autumn 2024

- Install pumped Anti Flood Device at Applegate, near manhole 2209 – work to be completed Autumn 2024, dependant on power supply.
- 6. Extend the rising main from Bourneside micro pumping station by 9m to join the 150mm rider sewer at manhole 1407, currently discharges at manhole 1401 – work complete
- Connect lateral from Knapp Cottage to the 150mm rider sewer, currently connects to 225 mm sewer – work complete

8. Extend the rising main from the micro pumping station in manhole 0503 to join the 150mm rider sewer at manhole 1407 – work to be completed Autumn 2024, dependant on power supply.

- Investigate wet well structure at Holdaway Cottages for infiltration & seal if required – work to be completed Autumn 2024
- 10. Redirect the Rising Main from Holdaway Cottages from manhole 1402 to the sewer between manhole 2402 and 2417 work to be completed 2025. The mapping is incorrect, the pumping station is to the west of the watercourse. New rising main will need to pass under the watercourse work to be completed 2025