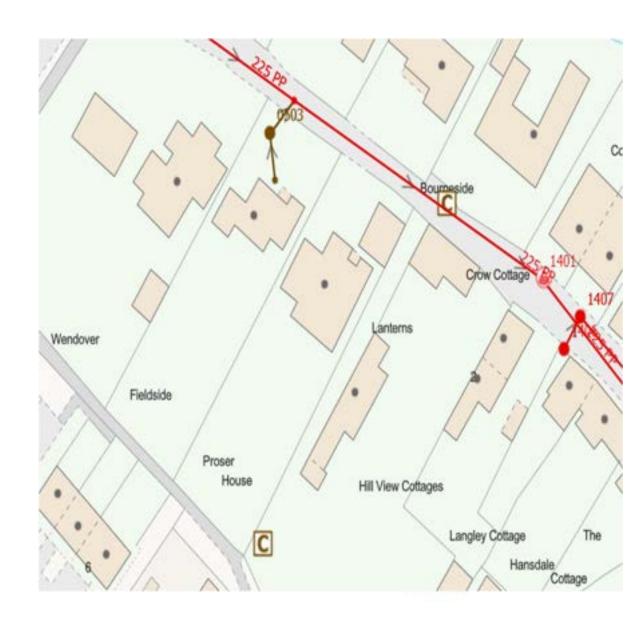

8. Extend the rising main from the micro pumping station in manhole 0503 to join the 150mm rider sewer at manhole 1407 – work to be completed Autumn 2024, dependant on power supply.

- Investigate wet well structure at Holdaway Cottages for infiltration & seal if required – work to be completed Autumn 2024
- 10. Redirect the Rising Main from Holdaway Cottages from manhole 1402 to the sewer between manhole 2402 and 2417 work to be completed 2025. The mapping is incorrect, the pumping station is to the west of the watercourse. New rising main will need to pass under the watercourse work to be completed 2025