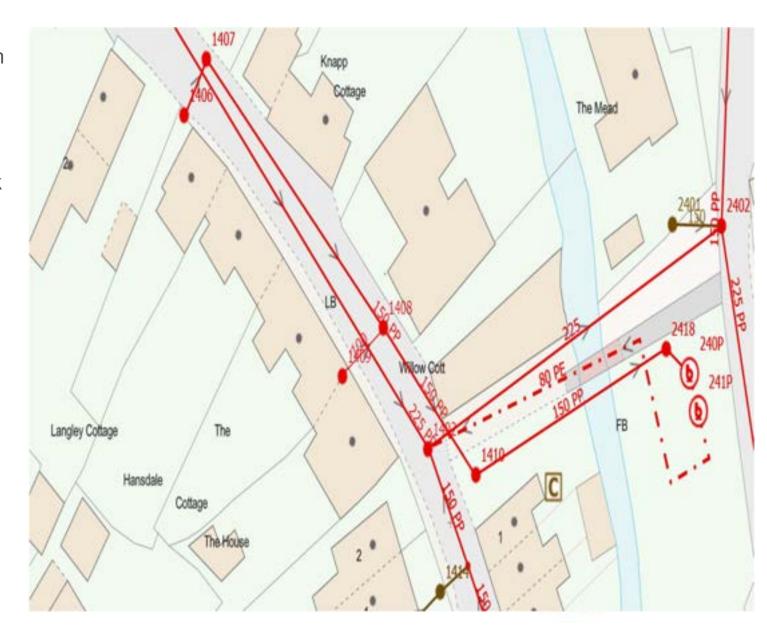

- 3. Reline the rider sewer from manhole 1406 through 1407, 1408, 1410 & 2418 to the pumping station at Holdaway Cottages work to be completed Autumn 2024
- 4. Lining of the laterals from four properties to the rider sewer – Langley Cottage, Hansdale, The Cottage & The House – work to be completed Autumn 2024

- Install pumped Anti Flood Device at Applegate, near manhole 2209 – work to be completed Autumn 2024, dependant on power supply.
- 6. Extend the rising main from Bourneside micro pumping station by 9m to join the 150mm rider sewer at manhole 1407, currently discharges at manhole 1401 – work complete
- Connect lateral from Knapp Cottage to the 150mm rider sewer, currently connects to 225 mm sewer – work complete

8. Extend the rising main from the micro pumping station in manhole 0503 to join the 150mm rider sewer at manhole 1407 – work to be completed Autumn 2024, dependant on power supply.

- Investigate wet well structure at Holdaway Cottages for infiltration & seal if required – work to be completed Autumn 2024
- 10. Redirect the Rising Main from Holdaway Cottages from manhole 1402 to the sewer between manhole 2402 and 2417 work to be completed 2025. The mapping is incorrect, the pumping station is to the west of the watercourse. New rising main will need to pass under the watercourse work to be completed 2025

11. Install two long radius bends at manhole 1402 and one long radius bend at manhole 2402 to improve conveyance of flows – work to be completed September 2024

- 12. Residents of Langley Cottage, Hansdale, The Cottage & The House to no longer pump their basements out to the sewer network
- Install Annular seals to the end of 10 private laterals