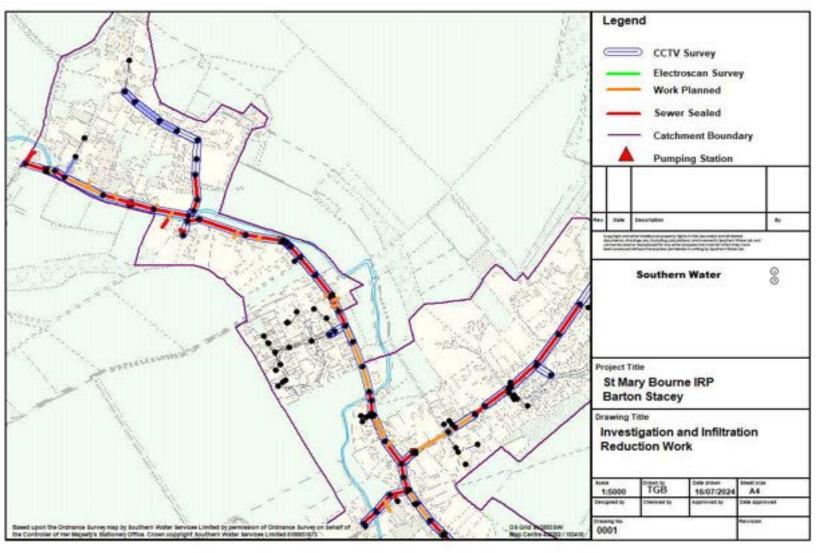

### Summary of work completed

| Action                       | Km of sewer |  |
|------------------------------|-------------|--|
| CCTV Length                  | 32.7        |  |
| Electroscan                  | 5.4         |  |
| Sewer Length Sealed          | 14.9        |  |
| Sewers not requiring sealing | 23.2        |  |
| Manholes Sealed No.          | 46          |  |

| Reporting Year | Surveyed (km) | Sewers Sealed (km) | Manholes<br>Sealed |
|----------------|---------------|--------------------|--------------------|
| Pre 2013       | 23.05         | 10                 | 0                  |
| 2013           | 6.9           | 0.4                | 19                 |
| 2014           | 1.91          | 0.1                | 0                  |
| 2015           | 0.17          | 1.3                | 21                 |
| 2016           | 0.51          | 0.5                | 6                  |
| 2017           | 0.03          | 0.7                | 0                  |
| 2018           | 0.13          | 0.3                | 0                  |
| 2019           | 0             | 0                  | 0                  |
| 2020           | 0             | 0.2                | 0                  |
| 2021           | 5.4           | 0.1                | 0                  |
| 2022           | 0             | 1.6                | 0                  |
| 2023           | 0             | 0                  | 0                  |
| 2024           | 0             | 0                  | 0                  |
| TOTAL          | 32.7          | 14.9               | 46                 |