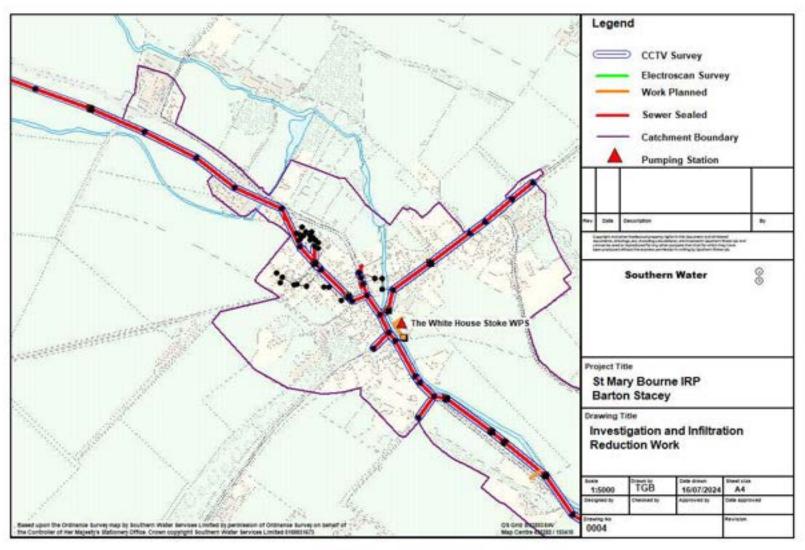

### Summary of work completed

| Action                       | Km of sewer |  |
|------------------------------|-------------|--|
| CCTV Length                  | 32.7        |  |
| Electroscan                  | 5.4         |  |
| Sewer Length Sealed          | 14.9        |  |
| Sewers not requiring sealing | 23.2        |  |
| Manholes Sealed No.          | 46          |  |

| Reporting Year | Surveyed (km) | Sewers Sealed (km) | Manholes<br>Sealed |
|----------------|---------------|--------------------|--------------------|
| Pre 2013       | 23.05         | 10                 | 0                  |
| 2013           | 6.9           | 0.4                | 19                 |
| 2014           | 1.91          | 0.1                | 0                  |
| 2015           | 0.17          | 1.3                | 21                 |
| 2016           | 0.51          | 0.5                | 6                  |
| 2017           | 0.03          | 0.7                | 0                  |
| 2018           | 0.13          | 0.3                | 0                  |
| 2019           | 0             | 0                  | 0                  |
| 2020           | 0             | 0.2                | 0                  |
| 2021           | 5.4           | 0.1                | 0                  |
| 2022           | 0             | 1.6                | 0                  |
| 2023           | 0             | 0                  | 0                  |
| 2024           | 0             | 0                  | 0                  |
| TOTAL          | 32.7          | 14.9               | 46                 |