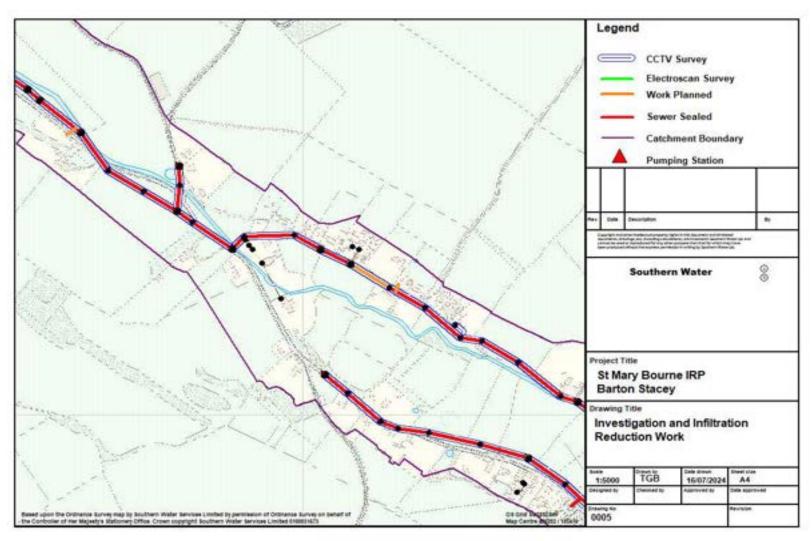

|
| 2016           | 0.51          | 0.5                | 6                  |
| 2017           | 0.03          | 0.7                | 0                  |
| 2018           | 0.13          | 0.3                | 0                  |
| 2019           | 0             | 0                  | 0                  |
| 2020           | 0             | 0.2                | 0                  |
| 2021           | 5.4           | 0.1                | 0                  |
| 2022           | 0             | 1.6                | 0                  |
| 2023           | 0             | 0                  | 0                  |
| 2024           | 0             | 0                  | 0                  |
| TOTAL          | 32.7          | 14.9               | 46                 |



































## Work to be completed in summer/autumn 2024

1. Piping through sewer at Gangbridge lane to prevent the seasonal pond entering manhole 7402 – to be completed in September 2024



 Pipe burst from manhole 5901 to 6701 & relay to remove the belly in the sewer — to be completed in September 2024



- 3. Reline the rider sewer from manhole 1406 through 1407, 1408, 1410 & 2418 to the pumping station at Holdaway Cottages work to be completed Autumn 2024
- 4. Lining of the laterals from four properties to the rider sewer – Langley Cottage, Hansdale, The Cottage & The House – work to be completed Autumn 2024



- Install pumped Anti Flood Device at Applegate, near manhole 2209 – work to be completed Autumn 2024, dependant on power supply.
- 6. Extend the rising main from Bournesid