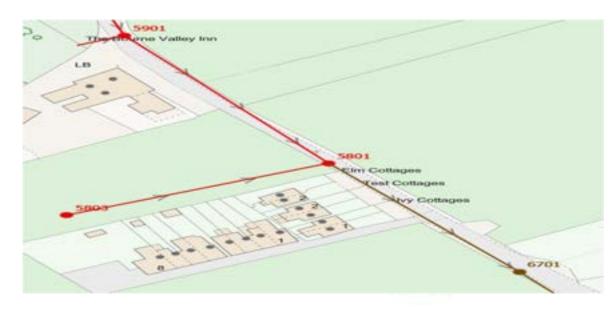

## Work to be completed in summer/autumn 2024

1. Piping through sewer at Gangbridge lane to prevent the seasonal pond entering manhole 7402 – to be completed in September 2024

 Pipe burst from manhole 5901 to 6701 & relay to remove the belly in the sewer — to be completed in September 2024

8. Extend the rising main from the micro pumping station in manhole 0503 to join the 150mm rider sewer at manhole 1407 – work to be completed Autumn 2024, dependant on power supply.

- Investigate wet well structure at Holdaway Cottages for infiltration & seal if required – work to be completed Autumn 2024
- 10. Redirect the Rising Main from Holdaway Cottages from manhole 1402 to the sewer between manhole 2402 and 2417 work to be completed 2025. The mapping is incorrect, the pumping station is to the west of the watercourse. New rising main will need to pass under the watercourse work to be completed 2025