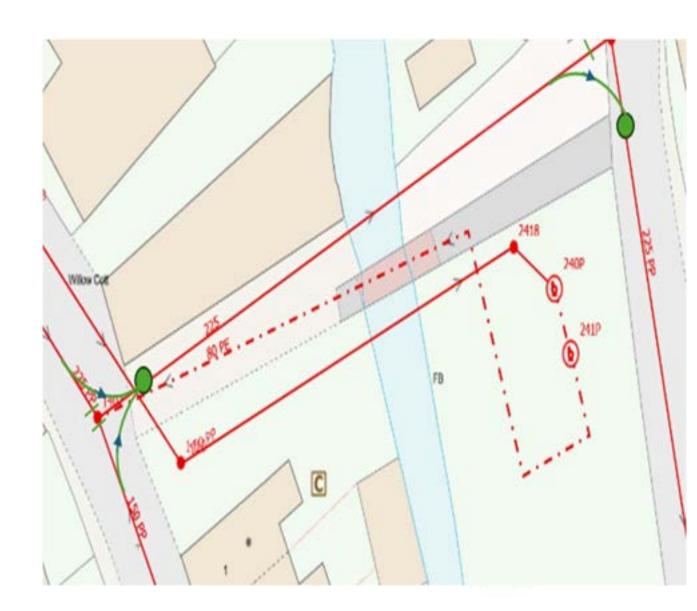

11. Install two long radius bends at manhole 1402 and one long radius bend at manhole 2402 to improve conveyance of flows – work to be completed September 2024

- 12. Residents of Langley Cottage, Hansdale, The Cottage & The House to no longer pump their basements out to the sewer network
- Install Annular seals to the end of 10 private laterals