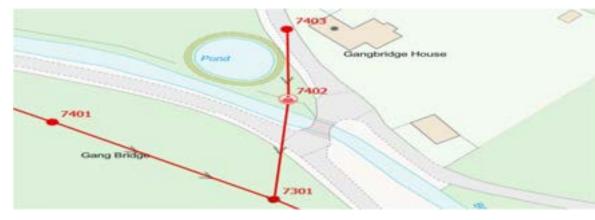

## Work to be completed in summer/autumn 2024

1. Piping through sewer at Gangbridge lane to prevent the seasonal pond entering manhole 7402 – to be completed in September 2024

 Pipe burst from manhole 5901 to 6701 & relay to remove the belly in the sewer — to be completed in September 2024