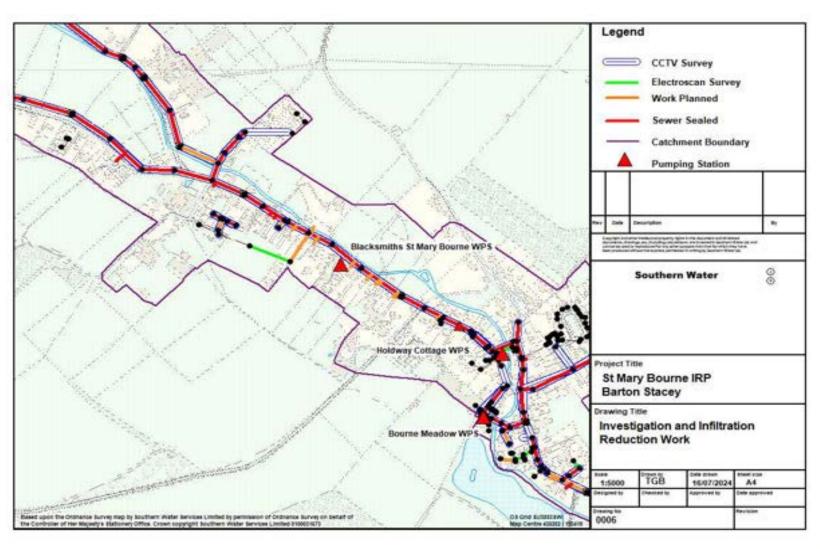

|
| 2016           | 0.51          | 0.5                | 6                  |
| 2017           | 0.03          | 0.7                | 0                  |
| 2018           | 0.13          | 0.3                | 0                  |
| 2019           | 0             | 0                  | 0                  |
| 2020           | 0             | 0.2                | 0                  |
| 2021           | 5.4           | 0.1                | 0                  |
| 2022           | 0             | 1.6                | 0                  |
| 2023           | 0             | 0                  | 0                  |
| 2024           | 0             | 0                  | 0                  |
| TOTAL          | 32.7          | 14.9               | 46                 |



































## Work to be completed in summer/autumn 2024

1. Piping through sewer at Gangbridge lane to prevent the seasonal pond entering manhole 7402 – to be completed in September 2024



 Pipe burst from manhole 5901 to 6701 & relay to remove the belly in the sewer — to be completed in September 2024



- 3. Reline the rider sewer from manhole 1406 through 1407, 1408, 1410 & 2418 to the pumping station at Holdaway Cottages work to be completed Autumn 2024
- 4. Lining of the laterals from four properties to the rider sewer – Langley Cottage, Hansdale, The Cottage & The House – work to be completed Autumn 2024



- Install pumped Anti Flood Device at Applegate, near manhole 2209 – work to be completed Autumn 2024, dependant on power supply.
- 6. Extend the rising main from Bourneside mi