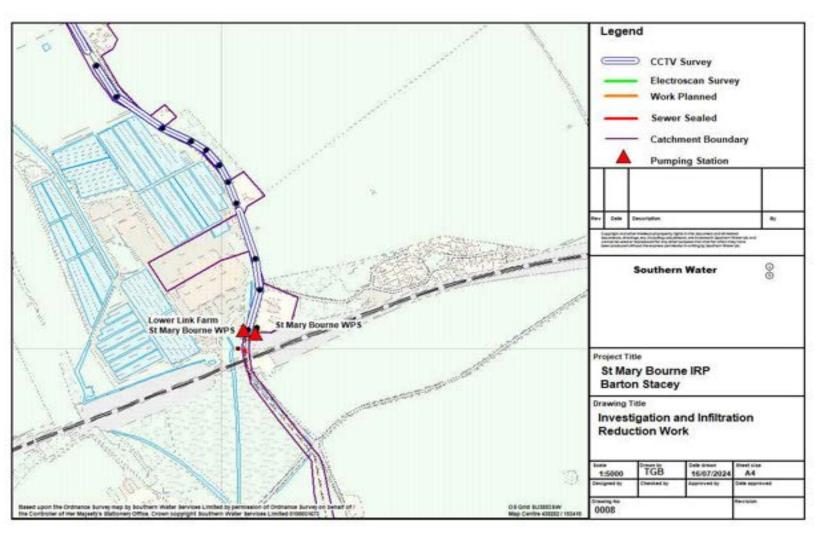

2016           | 0.51          | 0.5                | 6                  |
| 2017           | 0.03          | 0.7                | 0                  |
| 2018           | 0.13          | 0.3                | 0                  |
| 2019           | 0             | 0                  | 0                  |
| 2020           | 0             | 0.2                | 0                  |
| 2021           | 5.4           | 0.1                | 0                  |
| 2022           | 0             | 1.6                | 0                  |
| 2023           | 0             | 0                  | 0                  |
| 2024           | 0             | 0                  | 0                  |
| TOTAL          | 32.7          | 14.9               | 46                 |



































## Work to be completed in summer/autumn 2024

1. Piping through sewer at Gangbridge lane to prevent the seasonal pond entering manhole 7402 – to be completed in September 2024



 Pipe burst from manhole 5901 to 6701 & relay to remove the belly in the sewer — to be completed in September 2024



- 3. Reline the rider sewer from manhole 1406 through 1407, 1408, 1410 & 2418 to the pumping station at Holdaway Cottages work to be completed Autumn 2024
- 4. Lining of the laterals from four properties to the rider sewer – Langley Cottage, Hansdale, The Cottage & The House – work to be completed Autumn 2024



- Install pumped Anti Flood Device at Applegate, near manhole 2209 – work to be completed Autumn 2024, dependant on power supply.
- 6. Extend the rising main from Bourneside micro pump