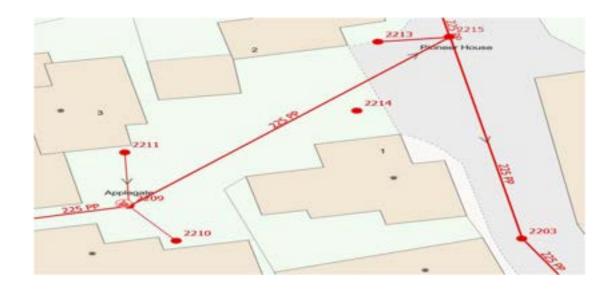

- Install pumped Anti Flood Device at Applegate, near manhole 2209 – work to be completed Autumn 2024, dependant on power supply.
- 6. Extend the rising main from Bourneside micro pumping station by 9m to join the 150mm rider sewer at manhole 1407, currently discharges at manhole 1401 – work complete
- Connect lateral from Knapp Cottage to the 150mm rider sewer, currently connects to 225 mm sewer – work complete