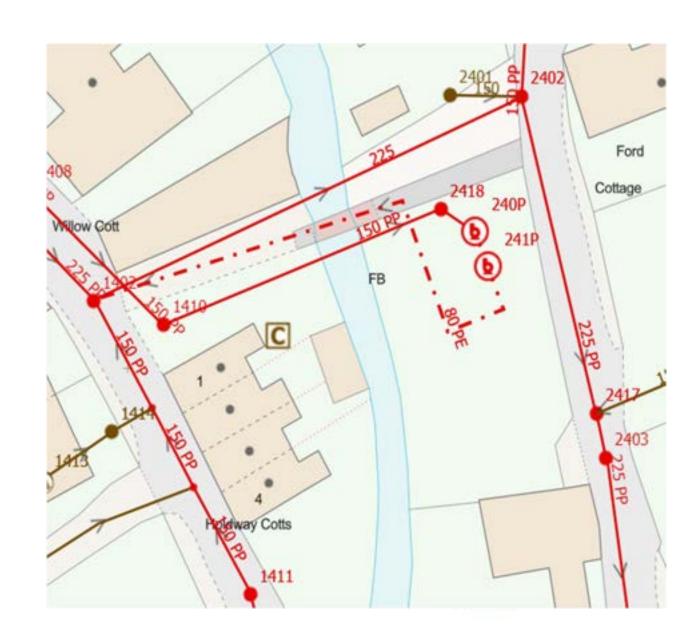

8. Extend the rising main from the micro pumping station in manhole 0503 to join the 150mm rider sewer at manhole 1407 – work to be completed Autumn 2024, dependant on power supply.

- Investigate wet well structure at Holdaway Cottages for infiltration & seal if required – work to be completed Autumn 2024
- 10. Redirect the Rising Main from Holdaway Cottages from manhole 1402 to the sewer between manhole 2402 and 2417 work to be completed 2025. The mapping is incorrect, the pumping station is to the west of the watercourse. New rising main will need to pass under the watercourse work to be completed 2025

11. Install two long radius bends at manhole 1402 and one long radius bend at manhole 2402 to improve conveyance of flows – work to be completed September 2024

- 12. Residents of Langley Cottage, Hansdale, The Cottage & The House to no longer pump their basements out to the sewer network
- Install Annular seals to the end of 10 private laterals