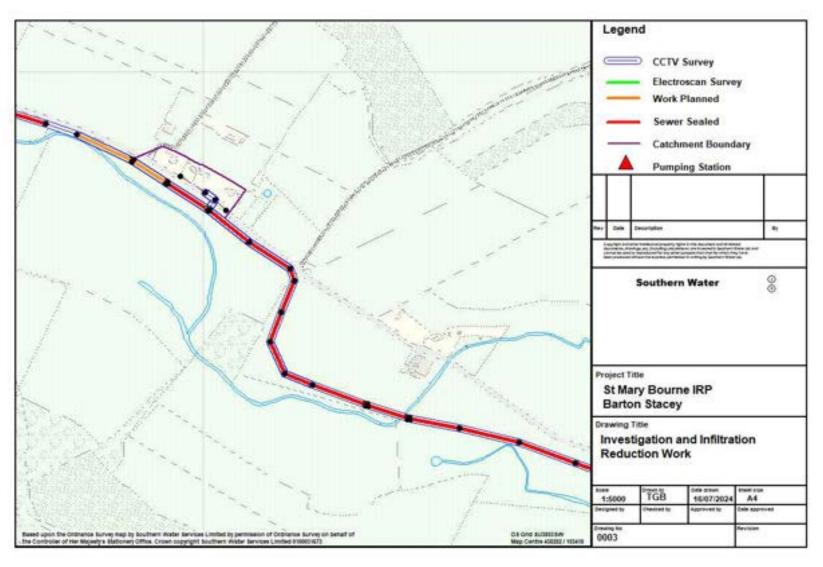

### Summary of work completed

| Action                       | Km of sewer |  |
|------------------------------|-------------|--|
| CCTV Length                  | 32.7        |  |
| Electroscan                  | 5.4         |  |
| Sewer Length Sealed          | 14.9        |  |
| Sewers not requiring sealing | 23.2        |  |
| Manholes Sealed No.          | 46          |  |

| Reporting Year | Surveyed (km) | Sewers Sealed (km) | Manholes<br>Sealed |
|----------------|---------------|--------------------|--------------------|
| Pre 2013       | 23.05         | 10                 | 0                  |
| 2013           | 6.9           | 0.4                | 19                 |
| 2014           | 1.91          | 0.1                | 0                  |
| 2015           | 0.17          | 1.3                | 21                 |
| 2016           | 0.51          | 0.5                | 6                  |
| 2017           | 0.03          | 0.7                | 0                  |
| 2018           | 0.13          | 0.3                | 0                  |
| 2019           | 0             | 0                  | 0                  |
| 2020           | 0             | 0.2                | 0                  |
| 2021           | 5.4           | 0.1                | 0                  |
| 2022           | 0             | 1.6                | 0                  |
| 2023           | 0             | 0                  | 0                  |
| 2024           | 0             | 0                  | 0                  |
| TOTAL          | 32.7          | 14.9               | 46                 |