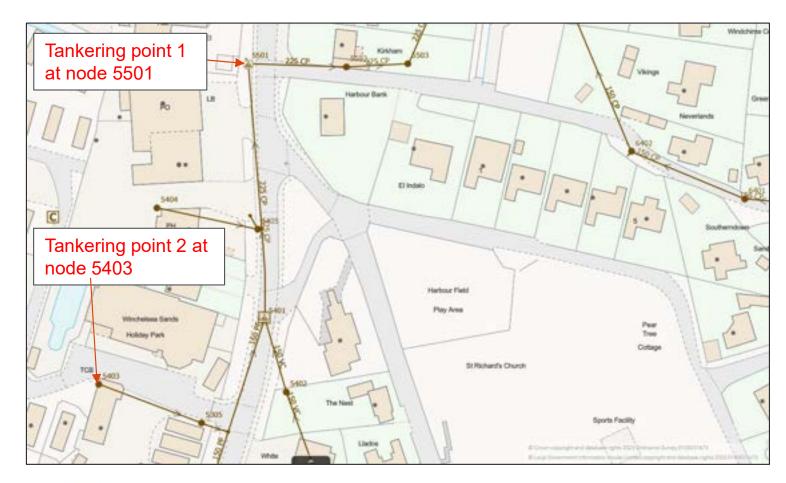

# **Tanker Locations**

### Winchelsea Beach — tankers will be deployed to the locations below

Tankers deployed to nodes 5501 and 5403