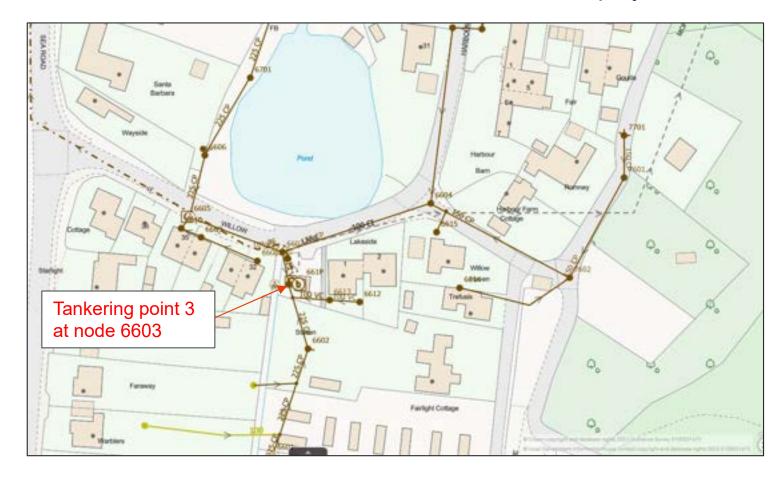

# **Tanker Locations**

# Winchelsea Beach — tankers will be deployed to the locations below

Tankers deployed to node 6603