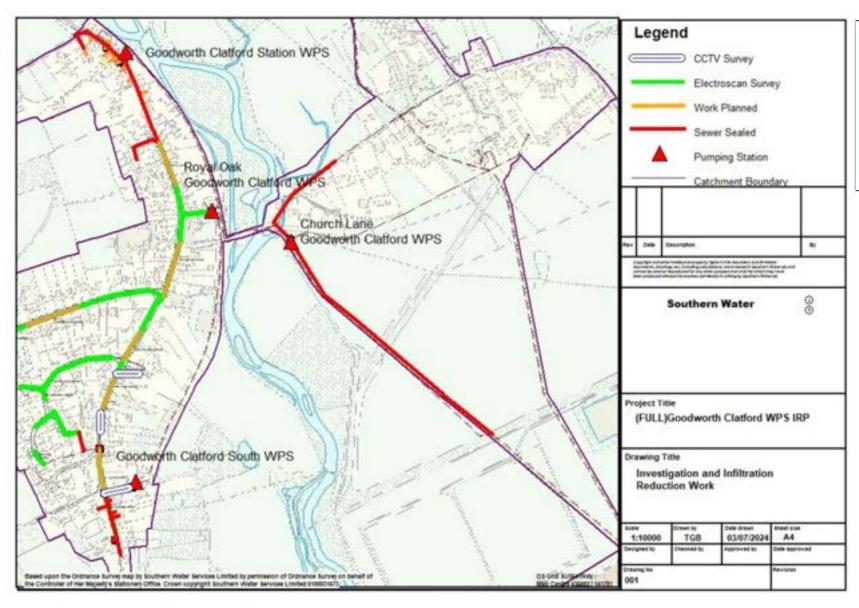

## Summary of work completed

| Work type                            | Km of<br>Sewer |
|--------------------------------------|----------------|
| Length surveyed (CCTV & Electroscan) | 3.5            |
| Length with no work required         | 0.9            |
| Length sealed                        | 1.8            |
| Length to be sealed                  | 8.0            |
| Manholes sealed                      | 3              |
| Manholes to be sealed                | 2              |

| Year     | Surveyed (Km) | Sewers<br>Sealed<br>(Km) | Manholes<br>repaired |
|----------|---------------|--------------------------|----------------------|
| Pre 2014 | 1.292         | 0.786                    | 1                    |
| 2014     | 0.268         | 0                        | 0                    |
| 2015     | 0             | 0                        | 0                    |
| 2016     | 0.194         | 0.101                    | 0                    |
| 2017     | 0.154         | 0.111                    | 2                    |
| 2018     | 0             | 0                        | 0                    |
| 2019     | 0             | 0.192                    | 0                    |
| 2020     | 0             | 0                        | 0                    |
| 2021     | 0             | 0                        | 0                    |
| 2022     | 1.592         | 0                        | 0                    |
| 2023     | 0             | 0                        | 0                    |
| 2024     | 0             | 0.609                    | 0                    |

Note – sewers shown as surveyed by cctv or electroscan with no corresponding sealing work have been determined to not require rehabilitation.

Note – sewers shown as surveyed by cctv or electroscan with no corresponding sealing work have been determined to not require rehabilitation.