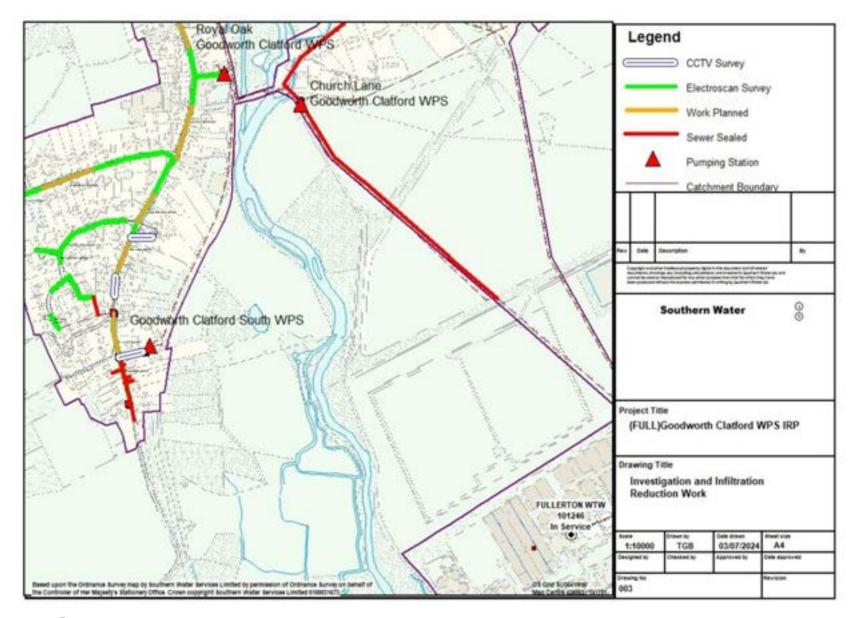

## Summary of work completed

| Work type                            | Km of<br>Sewer |
|--------------------------------------|----------------|
| Length surveyed (CCTV & Electroscan) | 3.5            |
| Length with no work required         | 0.9            |
| Length sealed                        | 1.8            |
| Length to be sealed                  | 8.0            |
| Manholes sealed                      | 3              |
| Manholes to be sealed                | 2              |

| Year     | Surveyed (Km) | Sewers<br>Sealed<br>(Km) | Manholes<br>repaired |
|----------|---------------|--------------------------|----------------------|
| Pre 2014 | 1.292         | 0.786                    | 1                    |
| 2014     | 0.268         | 0                        | 0                    |
| 2015     | 0             | 0                        | 0                    |
| 2016     | 0.194         | 0.101                    | 0                    |
| 2017     | 0.154         | 0.111                    | 2                    |
| 2018     | 0             | 0                        | 0                    |
| 2019     | 0             | 0.192                    | 0                    |
| 2020     | 0             | 0                        | 0                    |
| 2021     | 0             | 0                        | 0                    |
| 2022     | 1.592         | 0                        | 0                    |
| 2023     | 0             | 0                        | 0                    |
| 2024     | 0             | 0.609                    | 0                    |

Note – sewers shown as surveyed by cctv or electroscan with no corresponding sealing work have been determined to not require rehabilitation.

Note – sewers shown as surveyed by cctv or electroscan with no corresponding sealing work have been determined to not require rehabilitation.