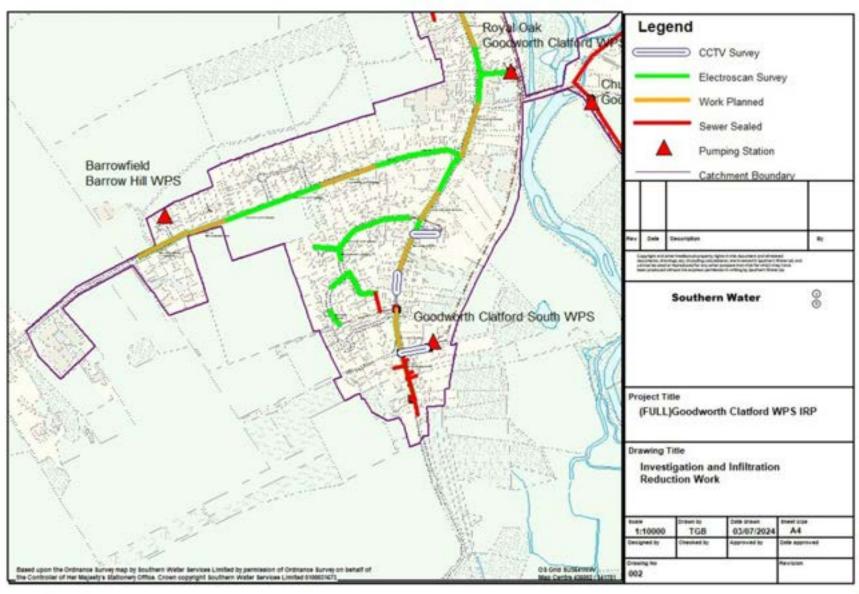

## Summary of work completed

| Work type                            | Km of<br>Sewer |
|--------------------------------------|----------------|
| Length surveyed (CCTV & Electroscan) | 3.5            |
| Length with no work required         | 0.9            |
| Length sealed                        | 1.8            |
| Length to be sealed                  | 8.0            |
| Manholes sealed                      | 3              |
| Manholes to be sealed                | 2              |

| Year     | Surveyed (Km) | Sewers<br>Sealed<br>(Km) | Manholes<br>repaired |
|----------|---------------|--------------------------|----------------------|
| Pre 2014 | 1.292         | 0.786                    | 1                    |
| 2014     | 0.268         | 0                        | 0                    |
| 2015     | 0             | 0                        | 0                    |
| 2016     | 0.194         | 0.101                    | 0                    |
| 2017     | 0.154         | 0.111                    | 2                    |
| 2018     | 0             | 0                        | 0                    |
| 2019     | 0             | 0.192                    | 0                    |
| 2020     | 0             | 0                        | 0                    |
| 2021     | 0             | 0                        | 0                    |
| 2022     | 1.592         | 0                        | 0                    |
| 2023     | 0             | 0                        | 0                    |
| 2024     | 0             | 0.609                    | 0                    |

Note – sewers shown as surveyed by cctv or electroscan with no corresponding sealing work have been determined to not require rehabilitation.

Note – sewers shown as surveyed by cctv or electroscan with no corresponding sealing work have been determined to not require rehabilitation.