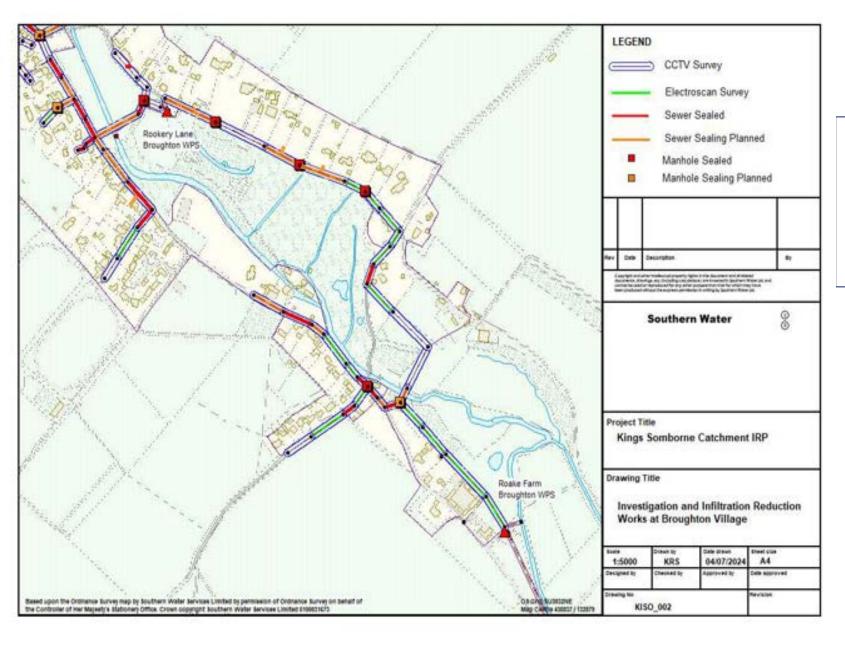

#### Detailed plan 6

#### LEGEND CCTV Survey Electroscan Survey Sewer Sealed Sewer Sealing Planned Manhole Sealed Manhole Sealing Planned Stockbridge Road 00 **Southern Water** Project Title Kings Somborne Catchment IRP **Drawing Title** Investigation and Infiltration Reduction Works at Kings Somborne Village 04/07/2024 1:5000 KRS Seed upon the Cronence survey map by Southern Water Services Limited by permission of Cronence Survey on behalf of the Controller of Her Majesty's Stationery Office. Crown copyright Southern Water Services Limited \$100031672 ON ONE BUDGETHE -KISO\_004