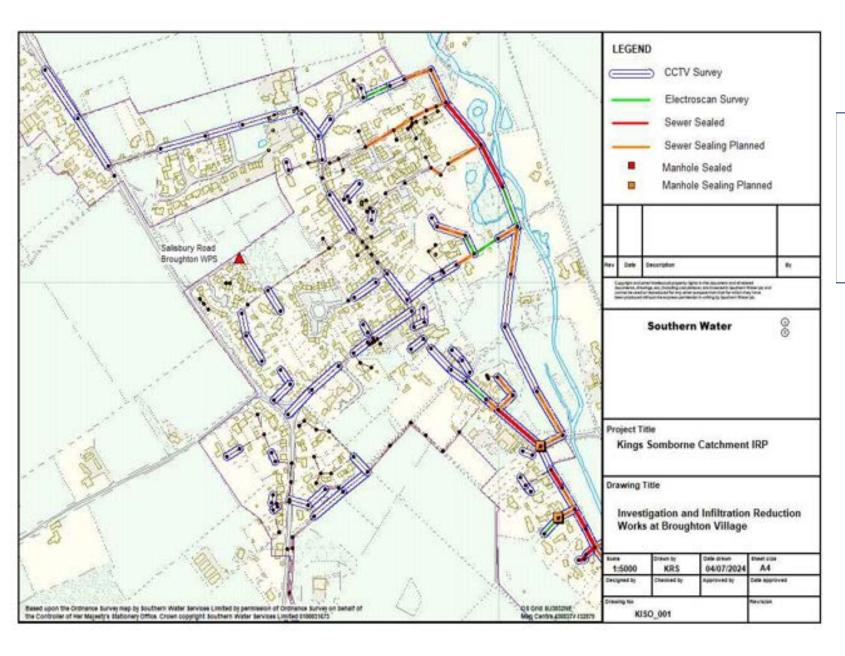

#### LEGEND CCTV Survey Electroscan Survey Sewer Sealed Sewer Sealing Planned Manhole Sealed Manhole Sealing Planned Stockbridge Road 00 **Southern Water** Project Title Kings Somborne Catchment IRP **Drawing Title** Investigation and Infiltration Reduction Works at Kings Somborne Village 04/07/2024 1:5000 KRS Seed upon the Cronence survey map by Southern Water Services Limited by permission of Cronence Survey on behalf of the Controller of Her Majesty's Stationery Office. Crown copyright Southern Water Services Limited \$100031672 ON ONE BUDGETHE -KISO\_004