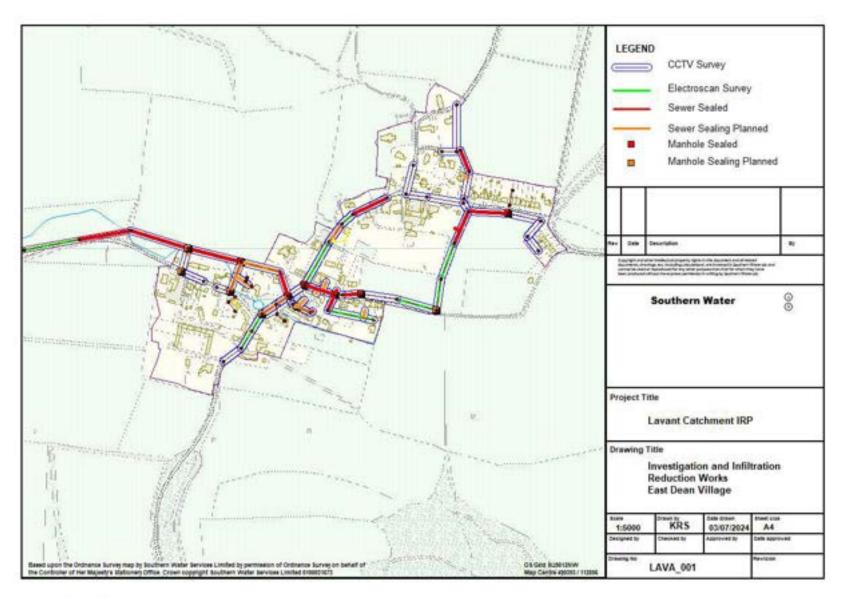

2018              | 0.03             | 0.24                  | 0                  |
| 2019              | 0                | 0.11                  | 0                  |
| 2020              | 0                | 0                     | 0                  |
| 2021              | 5.41             | 0                     | 0                  |
| 2022              | 0                | 0                     | 0                  |
| 2023              | 0                | 0                     | 0                  |
| 2024              | 0                | 0.55                  | 0                  |
| Post 2024         | 0                | 0                     | 0                  |
| Total             | 9.75             | 2.91                  | 36                 |



#### Reference Plan