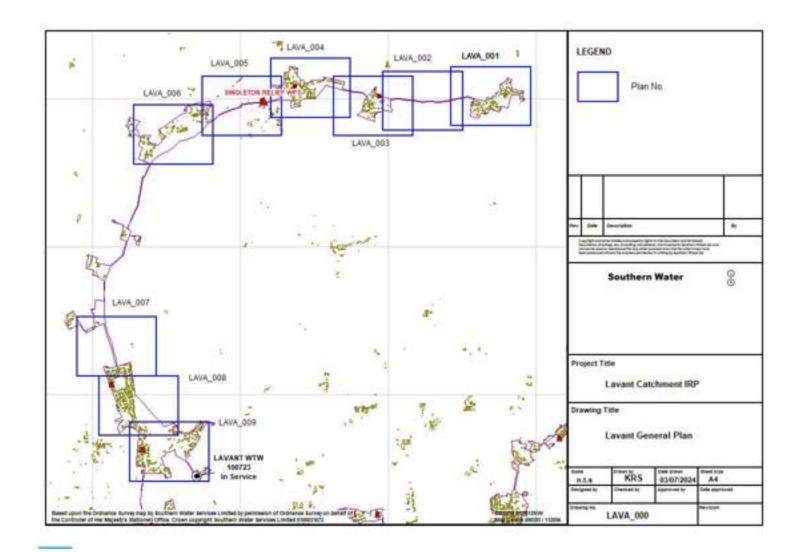

|
| 2018              | 0.03             | 0.24                  | 0                  |
| 2019              | 0                | 0.11                  | 0                  |
| 2020              | 0                | 0                     | 0                  |
| 2021              | 5.41             | 0                     | 0                  |
| 2022              | 0                | 0                     | 0                  |
| 2023              | 0                | 0                     | 0                  |
| 2024              | 0                | 0.55                  | 0                  |
| Post 2024         | 0                | 0                     | 0                  |
| Total             | 9.75             | 2.91                  | 36                 |



#### Reference Plan