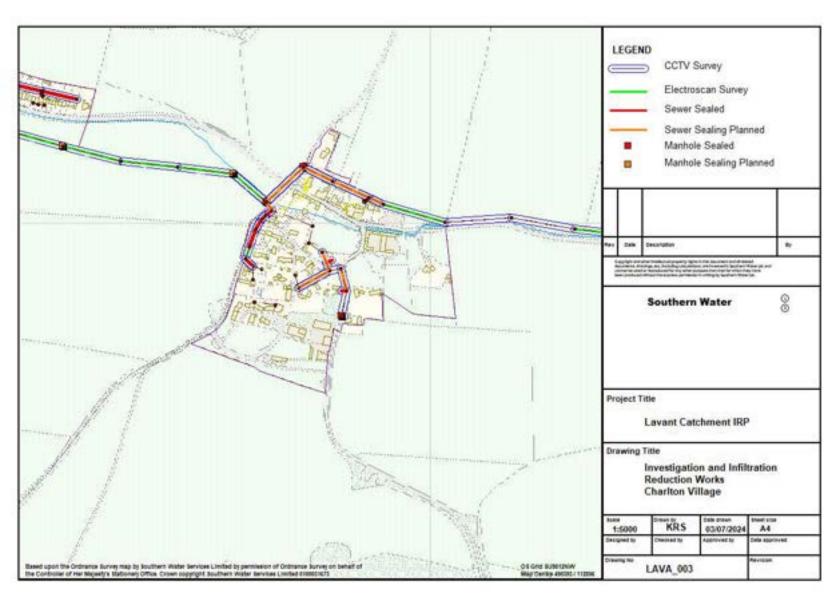

| 0.03             | 0.24                  | 0                  |
| 2019              | 0                | 0.11                  | 0                  |
| 2020              | 0                | 0                     | 0                  |
| 2021              | 5.41             | 0                     | 0                  |
| 2022              | 0                | 0                     | 0                  |
| 2023              | 0                | 0                     | 0                  |
| 2024              | 0                | 0.55                  | 0                  |
| Post 2024         | 0                | 0                     | 0                  |
| Total             | 9.75             | 2.91                  | 36                 |



#### Reference Plan