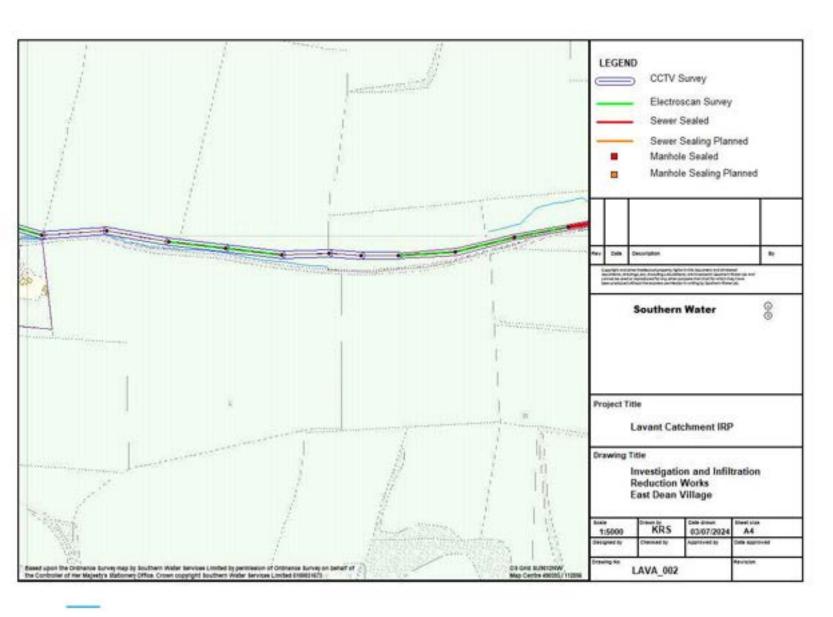

| 0.03             | 0.24                  | 0                  |
| 2019              | 0                | 0.11                  | 0                  |
| 2020              | 0                | 0                     | 0                  |
| 2021              | 5.41             | 0                     | 0                  |
| 2022              | 0                | 0                     | 0                  |
| 2023              | 0                | 0                     | 0                  |
| 2024              | 0                | 0.55                  | 0                  |
| Post 2024         | 0                | 0                     | 0                  |
| Total             | 9.75             | 2.91                  | 36                 |



#### Reference Plan