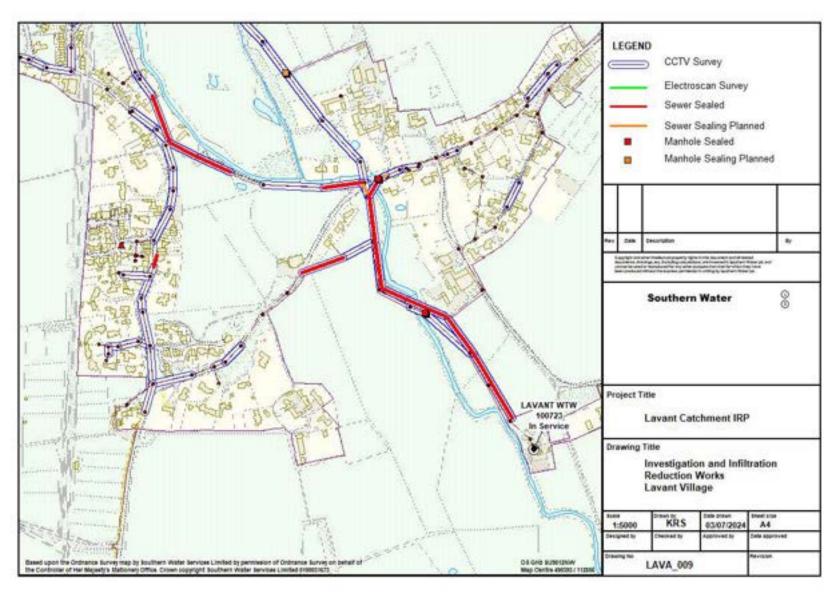

| 0.24                  | 0                  |
| 2019              | 0                | 0.11                  | 0                  |
| 2020              | 0                | 0                     | 0                  |
| 2021              | 5.41             | 0                     | 0                  |
| 2022              | 0                | 0                     | 0                  |
| 2023              | 0                | 0                     | 0                  |
| 2024              | 0                | 0.55                  | 0                  |
| Post 2024         | 0                | 0                     | 0                  |
| Total             | 9.75             | 2.91                  | 36                 |



#### Reference Plan