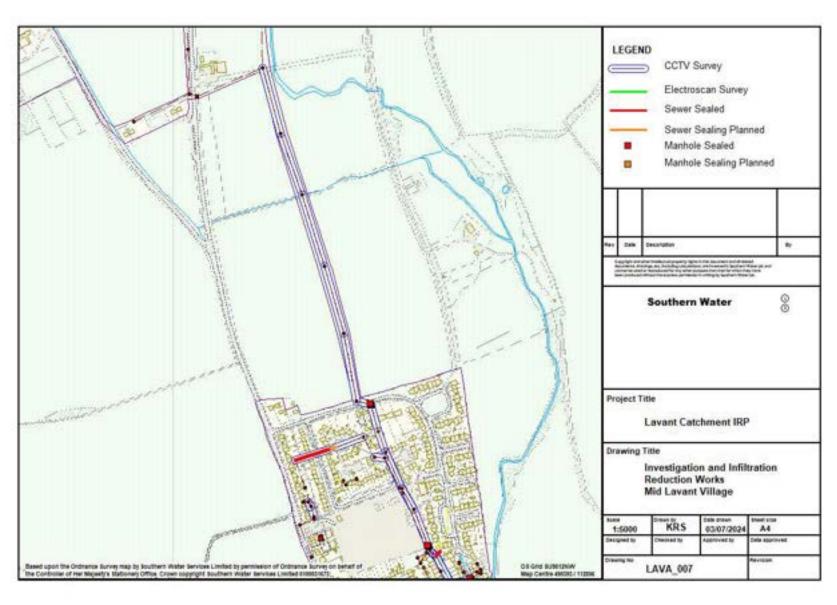

| 0.24                  | 0                  |
| 2019              | 0                | 0.11                  | 0                  |
| 2020              | 0                | 0                     | 0                  |
| 2021              | 5.41             | 0                     | 0                  |
| 2022              | 0                | 0                     | 0                  |
| 2023              | 0                | 0                     | 0                  |
| 2024              | 0                | 0.55                  | 0                  |
| Post 2024         | 0                | 0                     | 0                  |
| Total             | 9.75             | 2.91                  | 36                 |



#### Reference Plan