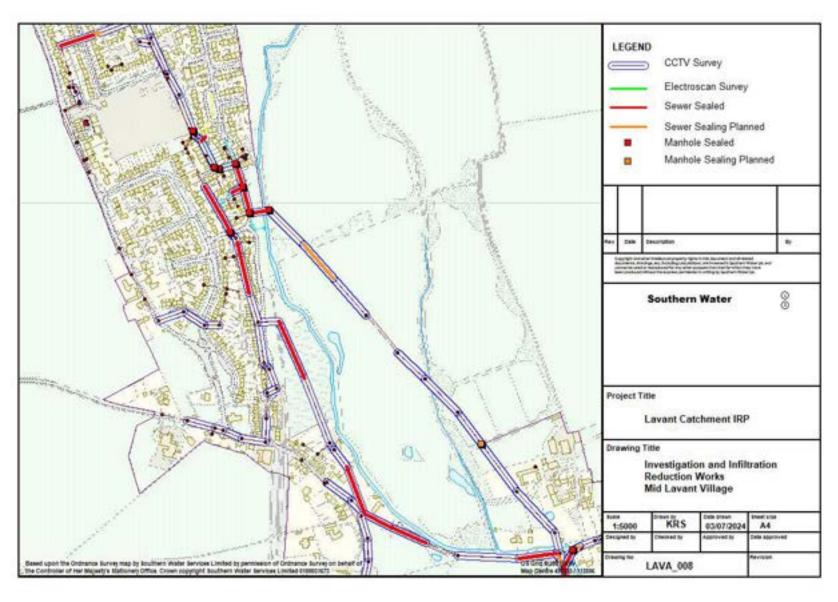

| 0.24                  | 0                  |
| 2019              | 0                | 0.11                  | 0                  |
| 2020              | 0                | 0                     | 0                  |
| 2021              | 5.41             | 0                     | 0                  |
| 2022              | 0                | 0                     | 0                  |
| 2023              | 0                | 0                     | 0                  |
| 2024              | 0                | 0.55                  | 0                  |
| Post 2024         | 0                | 0                     | 0                  |
| Total             | 9.75             | 2.91                  | 36                 |



#### Reference Plan