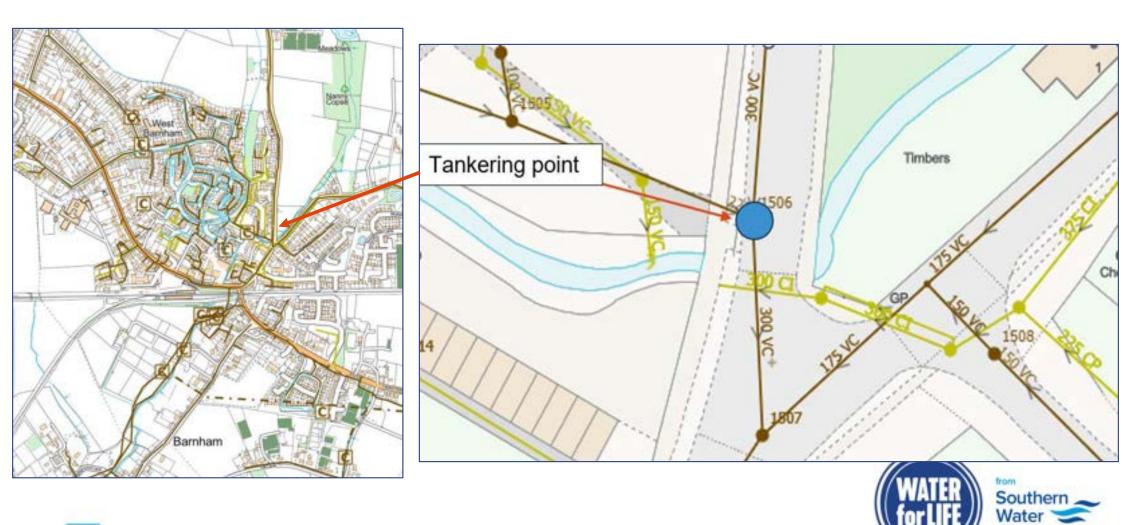

### **Tanker Locations**

## Barnham — tankers will be deployed to the location below (W3W ///tells.begins.armed).