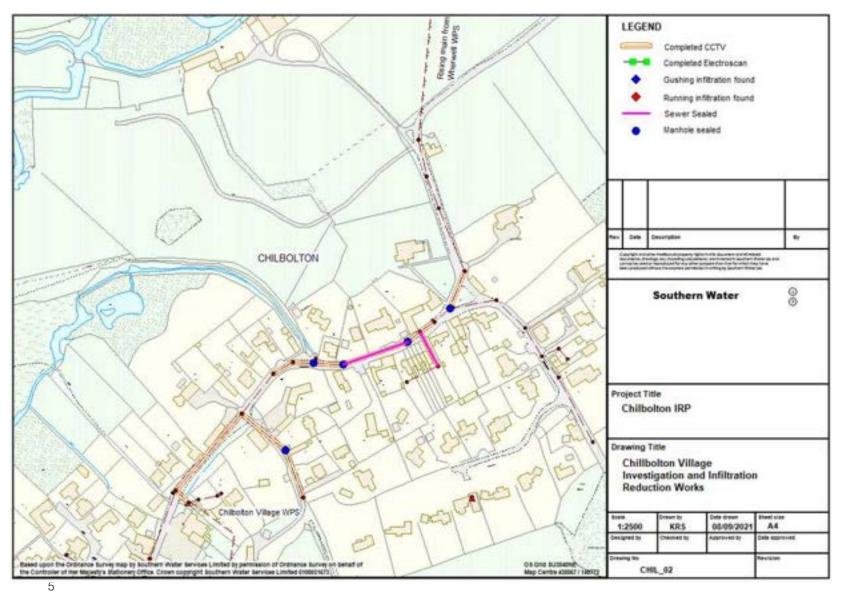

#### **Reference Plan 1**

### Detailed plan 1

Note - Sewers shown as surveyed by CCTV or Electro-scan with no corresponding sealing work have been determined to not require rehabilitation

For clarity Electroscan surveys are shown on Detailed plan 4