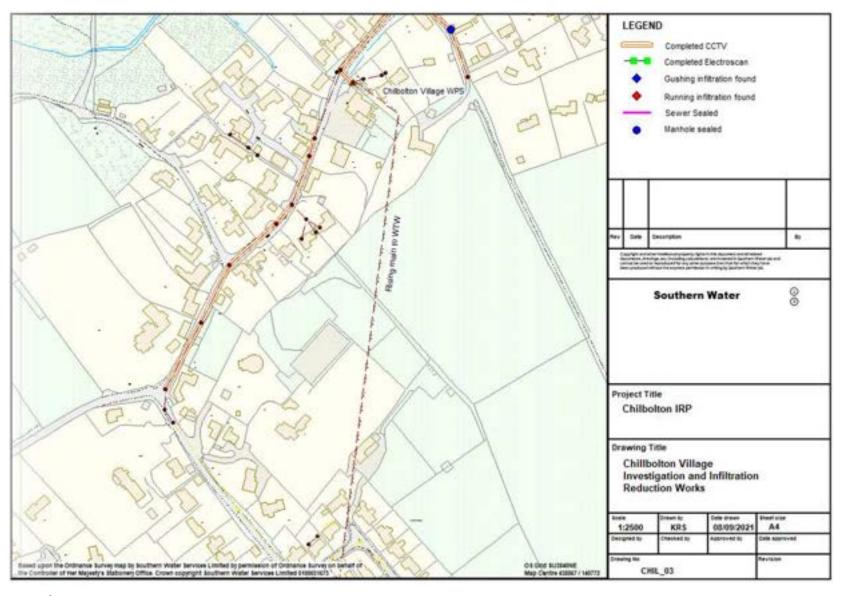

### **Detailed plan 2**

Note - Sewers shown as surveyed by CCTV or Electro-scan with no corresponding sealing work have been determined to not require rehabilitation

For clarity Electroscan surveys are shown on Detailed plan 4