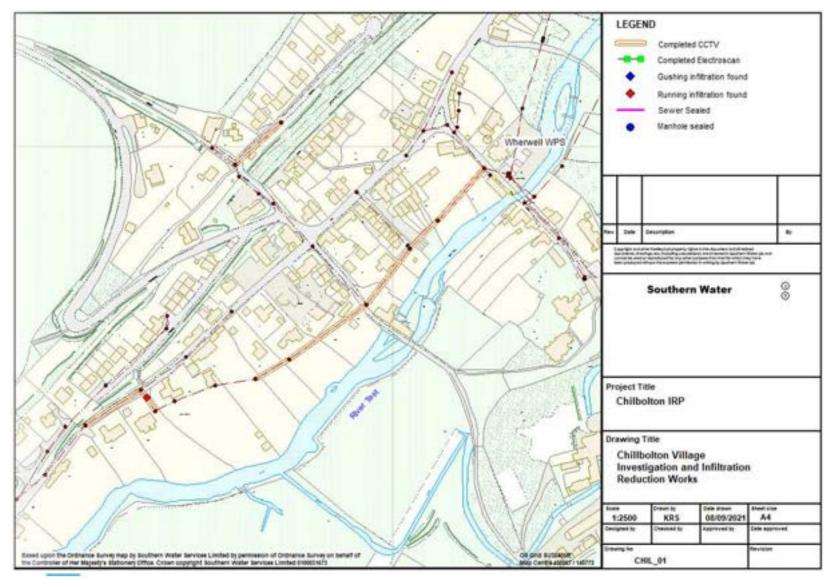

### Detailed plan 1

Note - Sewers shown as surveyed by CCTV or Electro-scan with no corresponding sealing work have been determined to not require rehabilitation

For clarity Electroscan surveys are shown on Detailed plan 4

### **Detailed plan 2**

Note - Sewers shown as surveyed by CCTV or Electro-scan with no corresponding sealing work have been determined to not require rehabilitation

For clarity Electroscan surveys are shown on Detailed plan 4

### **Detailed plan 3**

Note - Sewers shown as surveyed by CCTV or Electro-scan with no corresponding sealing work have been determined to not require rehabilitation

For clarity Electroscan surveys are shown on Detailed plan 4