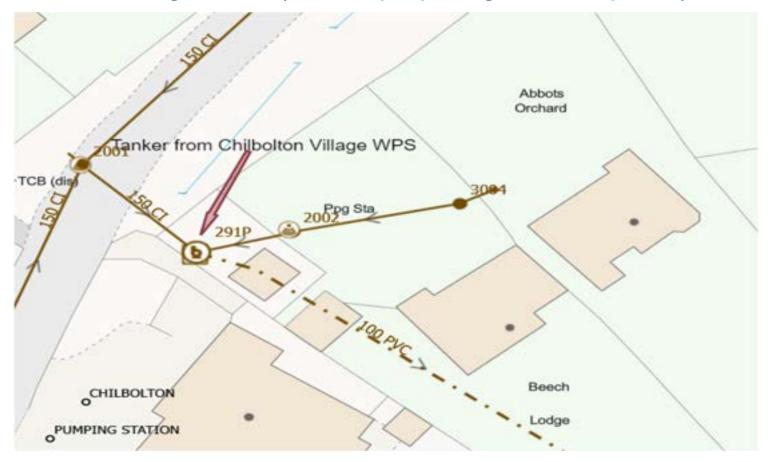

## **Tanker Location**

## Chilbolton Village WPS (W3W///preparing.cutback.patrol)

Tankers dispose of loads at Fullerton WTW