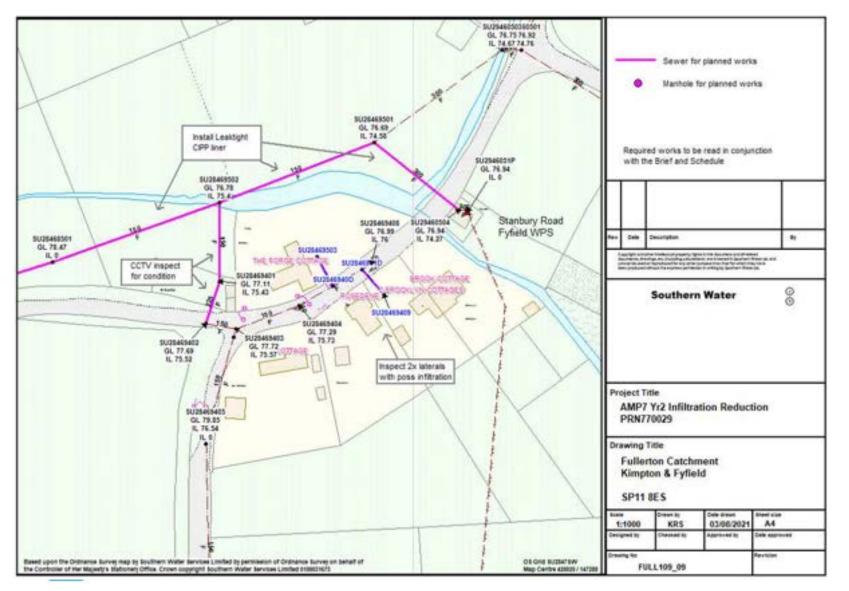

| 0                    |
| 2022              | 0m                    | 6.2                              | 0.4                     | 0                    |
| 2023              | 0m                    | 0m                               | 0.8                     | 0                    |
| 2024              | 0m                    | 0m                               | 4.9                     | 120                  |
| Post 2024         | 0m                    | 0m                               | 0.3                     | 0                    |



## Sealing completed 2013 - 2021





#### **Reference Plan**







































from

Southern Water

### Electroscan surveys completed







## Sealing completed 2023/24









#### Plan 2 of 5





#### Plan 3 of 5



21







#### Plan 5 of 5



23



#### Plan 1 of 18









#### Plan 3 of 18





#### Plan 4 of 18





#### Plan 5 of 18





#### Plan 6 of 18





#### Plan 7 of 18





#### Plan 8 of 18





#### Plan 9 of 18





#### Plan 10 of 18









#### Plan 12 of 18





#### Plan 13 of 18





#### Plan 14 of 18





#### Plan 15 of 18





#### Plan 16 of 18





#### Plan 17 of 18





# Sealing completed 2023/24 - Pathfinder

Pathfinder project



42

#### Summary of work delivered through Pathfinder Project

| Village         | No. Properties addressed | Length of private sewer sealed (m) | Length of public sewer sealed (m) | Total        |
|-----------------|--------------------------|------------------------------------|-----------------------------------|--------------|
| Kimpton