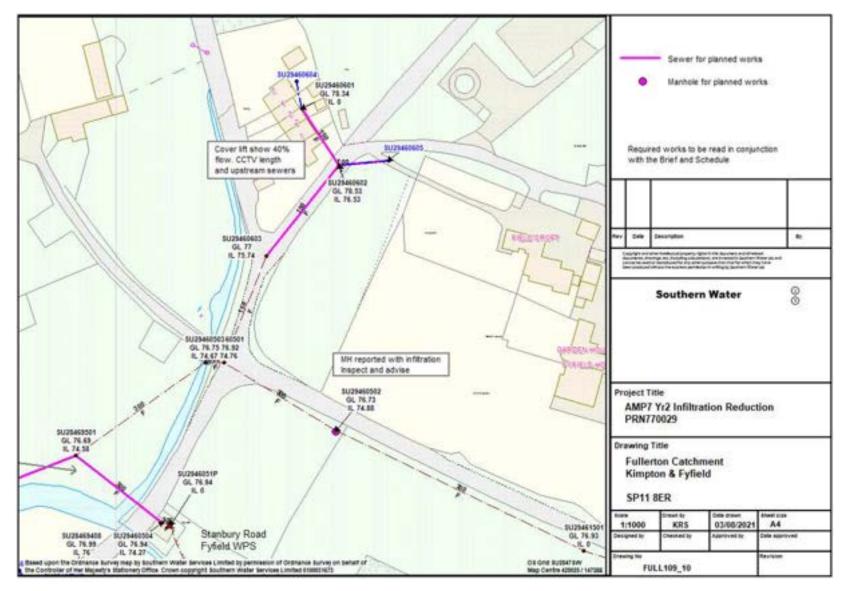

| 0.4                     | 0                    |
| 2023              | 0m                    | 0m                               | 0.8                     | 0                    |
| 2024              | 0m                    | 0m                               | 4.9                     | 120                  |
| Post 2024         | 0m                    | 0m                               | 0.3                     | 0                    |



## Sealing completed 2013 - 2021





#### **Reference Plan**







































from

Southern Water

### Electroscan surveys completed







## Sealing completed 2023/24









#### Plan 2 of 5





#### Plan 3 of 5



21







#### Plan 5 of 5



23



#### Plan 1 of 18









#### Plan 3 of 18





#### Plan 4 of 18





#### Plan 5 of 18





#### Plan 6 of 18





#### Plan 7 of 18





#### Plan 8 of 18





#### Plan 9 of 18





#### Plan 10 of 18









#### Plan 12 of 18





#### Plan 13 of 18





#### Plan 14 of 18





#### Plan 15 of 18





#### Plan 16 of 18





#### Plan 17 of 18





# Sealing completed 2023/24 - Pathfinder

Pathfinder project



42

#### Summary of work delivered through Pathfinder Project

| Village         | No. Properties addressed | Length of private sewer sealed (m) | Length of public sewer sealed (m) | Total        |
|-----------------|--------------------------|------------------------------------|-----------------------------------|--------------|
| Kimpton         | 97                       | 795                                | 570