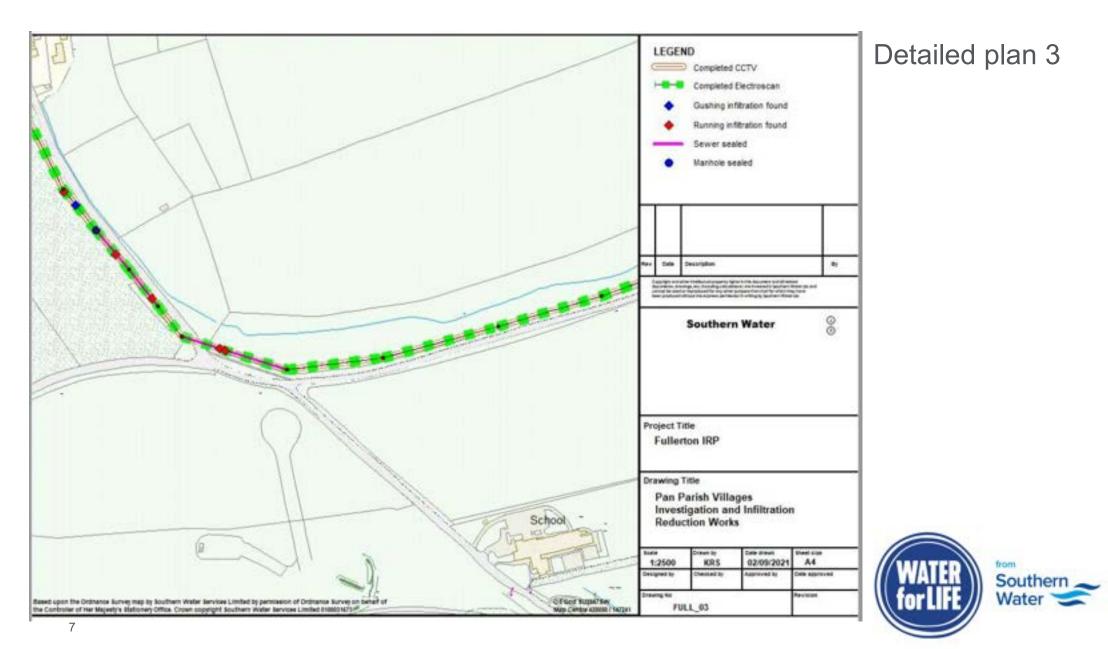

| 0m                      | 0                    |
| 2021              | 0m                    | 0m                               | 0m                      | 0                    |
| 2022              | 0m                    | 6.2                              | 0.4                     | 0                    |
| 2023              | 0m                    | 0m                               | 0.8                     | 0                    |
| 2024              | 0m                    | 0m                               | 4.9                     | 120                  |
| Post 2024         | 0m                    | 0m                               | 0.3                     | 0                    |



## Sealing completed 2013 - 2021





#### **Reference Plan**







































from

Southern Water

### Electroscan surveys completed







## Sealing completed 2023/24









#### Plan 2 of 5





#### Plan 3 of 5



21







#### Plan 5 of 5



23



#### Plan 1 of 18









#### Plan 3 of 18





#### Plan 4 of 18





#### Plan 5 of 18





#### Plan 6 of 18





#### Plan 7 of 18





#### Plan 8 of 18





#### Plan 9 of 18





#### Plan 10 of 18









#### Plan 12 of 18





#### Plan 13 of 18





#### Plan 14 of 18





#### Plan 15 of 18





#### Plan 16 of 18





#### Plan 17 of 18





# Sealing completed 2023/24 - Pathfinder

Pathfinder project



42

#### Summary of work delivered through Pathfinder Project

| Village         | No. Properties addressed | Length of private sewer sealed (m) | Length of public sewer