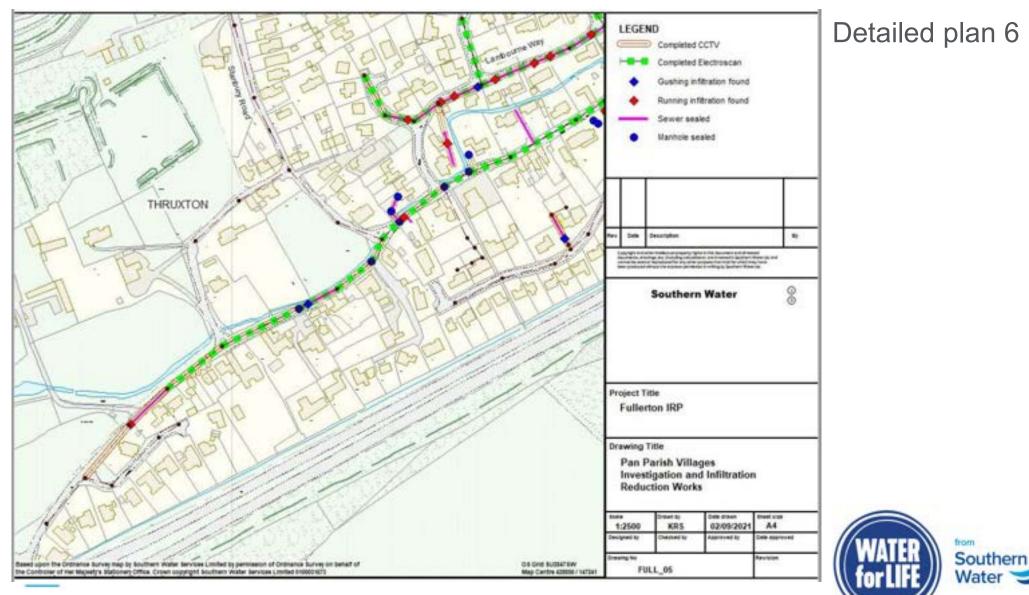

| 0m                      | 0                    |
| 2021              | 0m                    | 0m                               | 0m                      | 0                    |
| 2022              | 0m                    | 6.2                              | 0.4                     | 0                    |
| 2023              | 0m                    | 0m                               | 0.8                     | 0                    |
| 2024              | 0m                    | 0m                               | 4.9                     | 120                  |
| Post 2024         | 0m                    | 0m                               | 0.3                     | 0                    |



## Sealing completed 2013 - 2021





#### **Reference Plan**







































from

Southern Water

### Electroscan surveys completed







## Sealing completed 2023/24









#### Plan 2 of 5





#### Plan 3 of 5



21







#### Plan 5 of 5



23



#### Plan 1 of 18









#### Plan 3 of 18





#### Plan 4 of 18





#### Plan 5 of 18





#### Plan 6 of 18





#### Plan 7 of 18





#### Plan 8 of 18





#### Plan 9 of 18





#### Plan 10 of 18









#### Plan 12 of 18





#### Plan 13 of 18





#### Plan 14 of 18





#### Plan 15 of 18





#### Plan 16 of 18





#### Plan 17 of 18





# Sealing completed 2023/24 - Pathfinder

Pathfinder project



42

#### Summary of work delivered through Pathfinder Project

| Village         | No. Properties addressed | Length of private sewer sealed (m) | Length of public sewer sealed (m