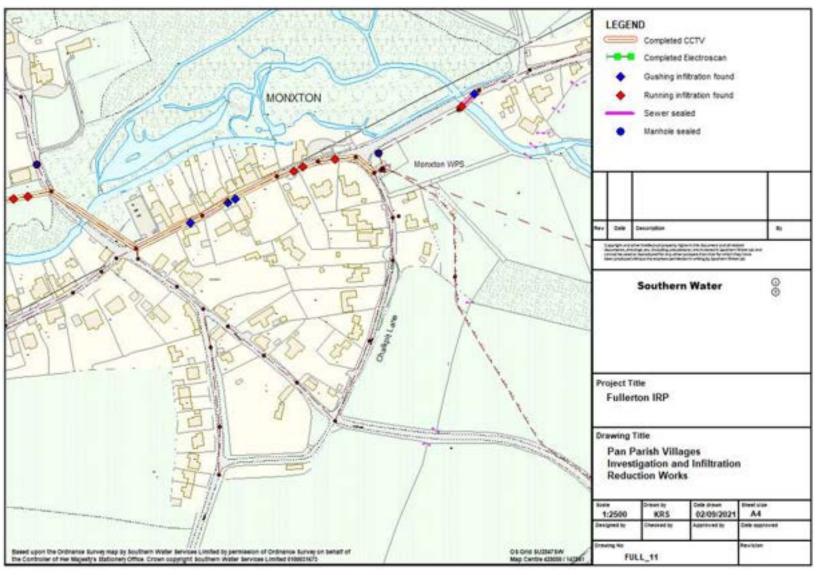

m                      | 0                    |
| 2021              | 0m                    | 0m                               | 0m                      | 0                    |
| 2022              | 0m                    | 6.2                              | 0.4                     | 0                    |
| 2023              | 0m                    | 0m                               | 0.8                     | 0                    |
| 2024              | 0m                    | 0m                               | 4.9                     | 120                  |
| Post 2024         | 0m                    | 0m                               | 0.3                     | 0                    |



## Sealing completed 2013 - 2021





#### **Reference Plan**







































from

Southern Water

### Electroscan surveys completed







## Sealing completed 2023/24









#### Plan 2 of 5





#### Plan 3 of 5



21







#### Plan 5 of 5



23



#### Plan 1 of 18









#### Plan 3 of 18





#### Plan 4 of 18





#### Plan 5 of 18





#### Plan 6 of 18





#### Plan 7 of 18





#### Plan 8 of 18





#### Plan 9 of 18





#### Plan 10 of 18









#### Plan 12 of 18





#### Plan 13 of 18





#### Plan 14 of 18





#### Plan 15 of 18





#### Plan 16 of 18





#### Plan 17 of 18





# Sealing completed 2023/24 - Pathfinder

Pathfinder project



42

#### Summary of work delivered through Pathfinder Project

| Village         | No. Properties addressed | Length of private sewer sealed (m) | Length of public sewer sealed (m) | Total