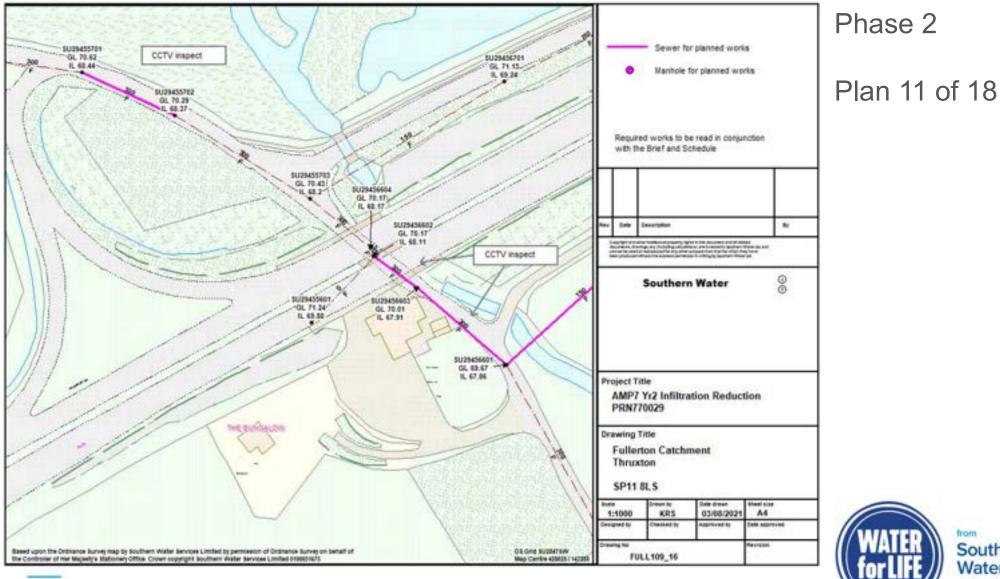

8                     | 0                    |
| 2024              | 0m                    | 0m                               | 4.9                     | 120                  |
| Post 2024         | 0m                    | 0m                               | 0.3                     | 0                    |



## Sealing completed 2013 - 2021





#### **Reference Plan**







































from

Southern Water

### Electroscan surveys completed







## Sealing completed 2023/24









#### Plan 2 of 5





#### Plan 3 of 5



21







#### Plan 5 of 5



23



#### Plan 1 of 18









#### Plan 3 of 18





#### Plan 4 of 18





#### Plan 5 of 18





#### Plan 6 of 18





#### Plan 7 of 18





#### Plan 8 of 18





#### Plan 9 of 18





#### Plan 10 of 18









#### Plan 12 of 18





#### Plan 13 of 18





#### Plan 14 of 18





#### Plan 15 of 18





#### Plan 16 of 18





#### Plan 17 of 18





# Sealing completed 2023/24 - Pathfinder

Pathfinder project



42

#### Summary of work delivered through Pathfinder Project

| Village         | No. Properties addressed | Length of private sewer sealed (m) | Length of public sewer sealed (m) | Total        |
|-----------------|--------------------------|------------------------------------|-----------------------------------|--------------|
| Kimpton         | 97                       | 795                                | 570                               | 1365 m       |
| Fyfield         | 128                      | 1027                               | 632