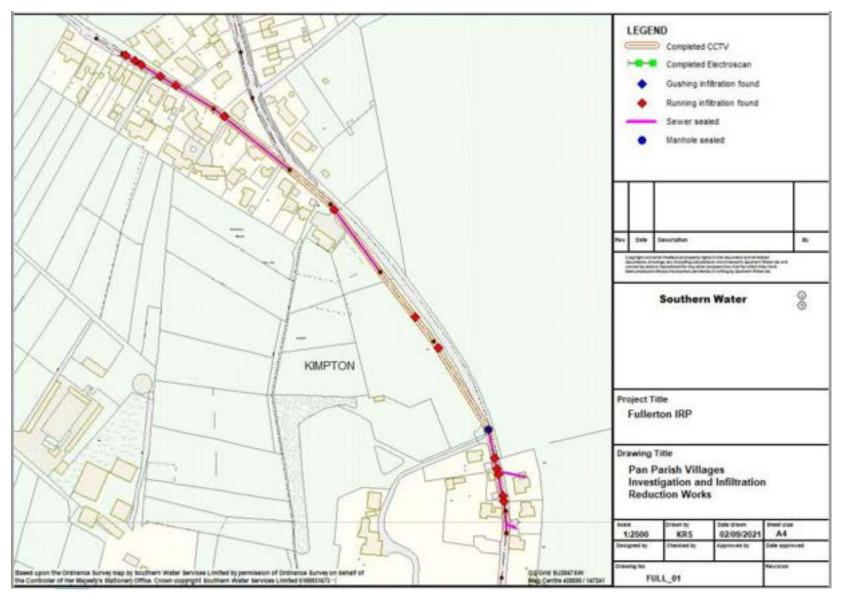

| 0m                      | 0                    |
| 2021              | 0m                    | 0m                               | 0m                      | 0                    |
| 2022              | 0m                    | 6.2                              | 0.4                     | 0                    |
| 2023              | 0m                    | 0m                               | 0.8                     | 0                    |
| 2024              | 0m                    | 0m                               | 4.9                     | 120                  |
| Post 2024         | 0m                    | 0m                               | 0.3                     | 0                    |



## Sealing completed 2013 - 2021





#### **Reference Plan**







































from

Southern Water

### Electroscan surveys completed







## Sealing completed 2023/24









#### Plan 2 of 5





#### Plan 3 of 5



21







#### Plan 5 of 5



23



#### Plan 1 of 18









#### Plan 3 of 18





#### Plan 4 of 18





#### Plan 5 of 18





#### Plan 6 of 18





#### Plan 7 of 18





#### Plan 8 of 18





#### Plan 9 of 18





#### Plan 10 of 18









#### Plan 12 of 18





#### Plan 13 of 18





#### Plan 14 of 18





#### Plan 15 of 18





#### Plan 16 of 18





#### Plan 17 of 18





# Sealing completed 2023/24 - Pathfinder

Pathfinder project



42

#### Summary of work delivered through Pathfinder Project

| Village         | No. Properties addressed | Length of private sewer sealed (m) | Length of publ