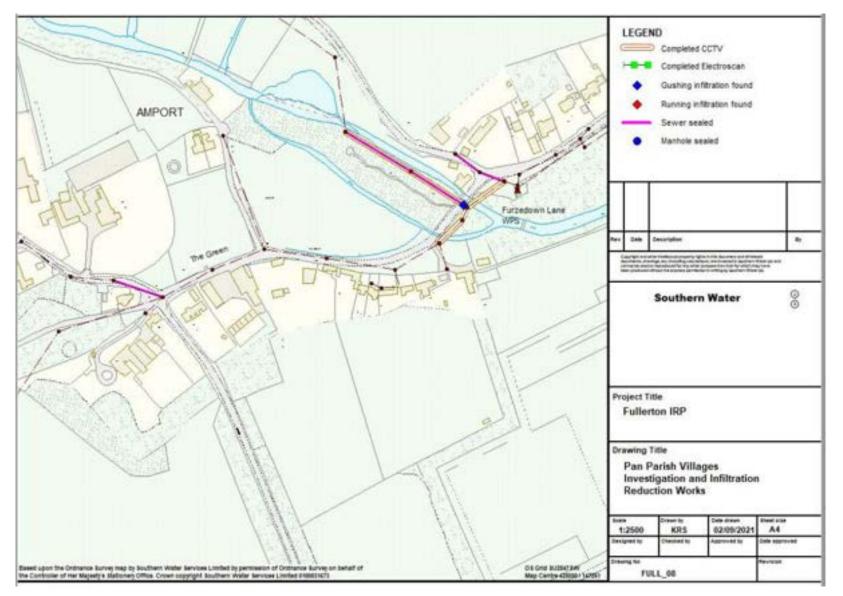

| 0m                      | 0                    |
| 2021              | 0m                    | 0m                               | 0m                      | 0                    |
| 2022              | 0m                    | 6.2                              | 0.4                     | 0                    |
| 2023              | 0m                    | 0m                               | 0.8                     | 0                    |
| 2024              | 0m                    | 0m                               | 4.9                     | 120                  |
| Post 2024         | 0m                    | 0m                               | 0.3                     | 0                    |



## Sealing completed 2013 - 2021





#### **Reference Plan**







































from

Southern Water

### Electroscan surveys completed







## Sealing completed 2023/24









#### Plan 2 of 5





#### Plan 3 of 5



21







#### Plan 5 of 5



23



#### Plan 1 of 18









#### Plan 3 of 18





#### Plan 4 of 18





#### Plan 5 of 18





#### Plan 6 of 18





#### Plan 7 of 18





#### Plan 8 of 18





#### Plan 9 of 18





#### Plan 10 of 18









#### Plan 12 of 18





#### Plan 13 of 18





#### Plan 14 of 18





#### Plan 15 of 18





#### Plan 16 of 18





#### Plan 17 of 18





# Sealing completed 2023/24 - Pathfinder

Pathfinder project



42

#### Summary of work delivered through Pathfinder Project

| Village         | No. Properties addressed | Length of private sewer sealed (m) | Length of public sewer sealed (m) | To