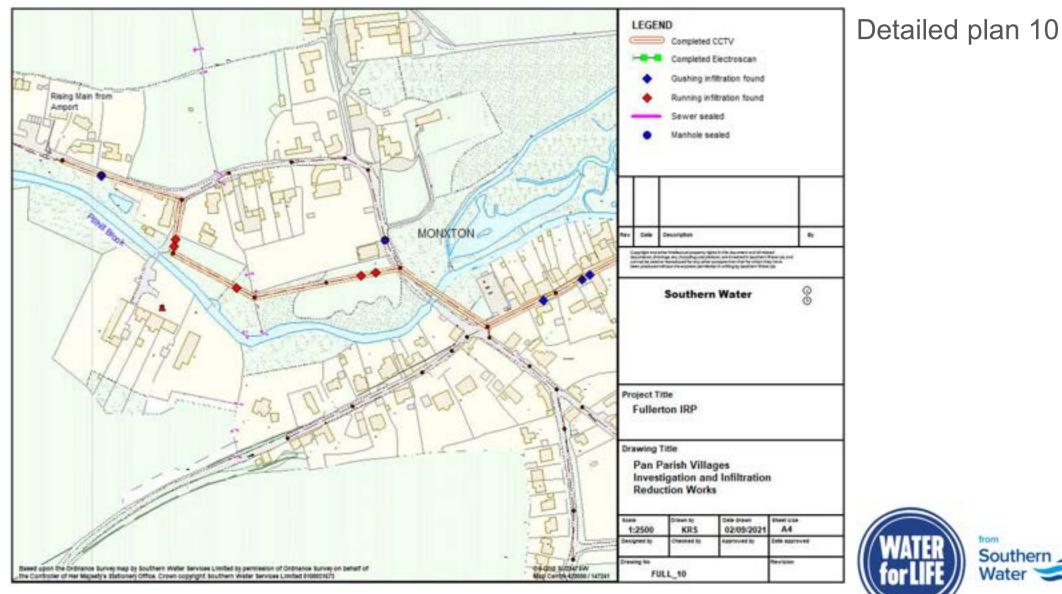

0m                      | 0                    |
| 2021              | 0m                    | 0m                               | 0m                      | 0                    |
| 2022              | 0m                    | 6.2                              | 0.4                     | 0                    |
| 2023              | 0m                    | 0m                               | 0.8                     | 0                    |
| 2024              | 0m                    | 0m                               | 4.9                     | 120                  |
| Post 2024         | 0m                    | 0m                               | 0.3                     | 0                    |



## Sealing completed 2013 - 2021





#### **Reference Plan**







































from

Southern Water

### Electroscan surveys completed







## Sealing completed 2023/24









#### Plan 2 of 5





#### Plan 3 of 5



21







#### Plan 5 of 5



23



#### Plan 1 of 18









#### Plan 3 of 18





#### Plan 4 of 18





#### Plan 5 of 18





#### Plan 6 of 18





#### Plan 7 of 18





#### Plan 8 of 18





#### Plan 9 of 18





#### Plan 10 of 18









#### Plan 12 of 18





#### Plan 13 of 18





#### Plan 14 of 18





#### Plan 15 of 18





#### Plan 16 of 18





#### Plan 17 of 18





# Sealing completed 2023/24 - Pathfinder

Pathfinder project



42

#### Summary of work delivered through Pathfinder Project

| Village         | No. Properties addressed | Length of private sewer sealed (m) | Length of public sewer sealed (m) | Total