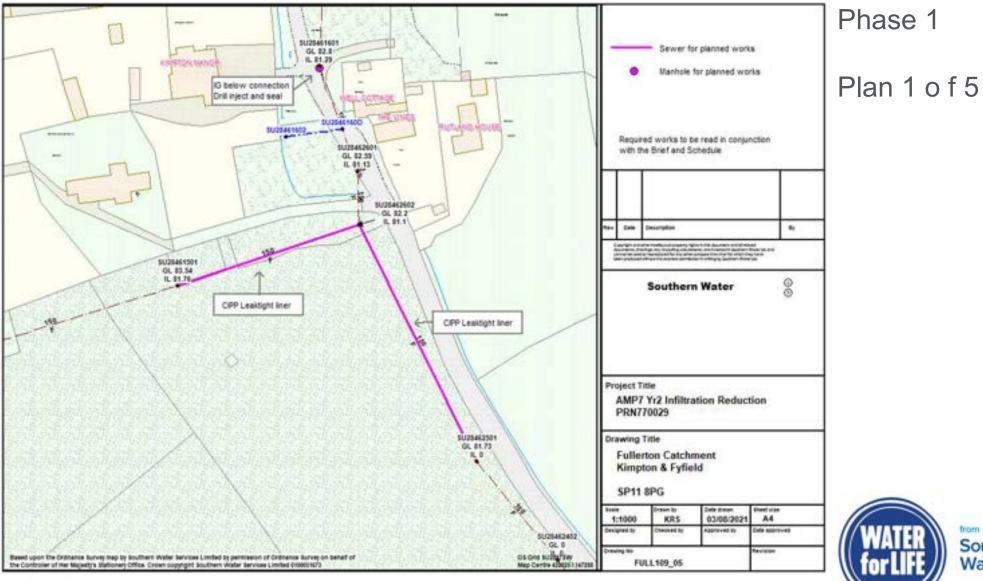

| 0m                      | 0                    |
| 2022              | 0m                    | 6.2                              | 0.4                     | 0                    |
| 2023              | 0m                    | 0m                               | 0.8                     | 0                    |
| 2024              | 0m                    | 0m                               | 4.9                     | 120                  |
| Post 2024         | 0m                    | 0m                               | 0.3                     | 0                    |



## Sealing completed 2013 - 2021





#### **Reference Plan**







































from

Southern Water

### Electroscan surveys completed







## Sealing completed 2023/24









#### Plan 2 of 5





#### Plan 3 of 5



21







#### Plan 5 of 5



23



#### Plan 1 of 18









#### Plan 3 of 18





#### Plan 4 of 18





#### Plan 5 of 18





#### Plan 6 of 18





#### Plan 7 of 18





#### Plan 8 of 18





#### Plan 9 of 18





#### Plan 10 of 18









#### Plan 12 of 18





#### Plan 13 of 18





#### Plan 14 of 18





#### Plan 15 of 18





#### Plan 16 of 18





#### Plan 17 of 18





# Sealing completed 2023/24 - Pathfinder

Pathfinder project



42

#### Summary of work delivered through Pathfinder Project

| Village         | No. Properties addressed | Length of private sewer sealed (m) | Length of public sewer sealed (m) | Total        |
|-----------------|--------------------------|------------------------------------|-----------