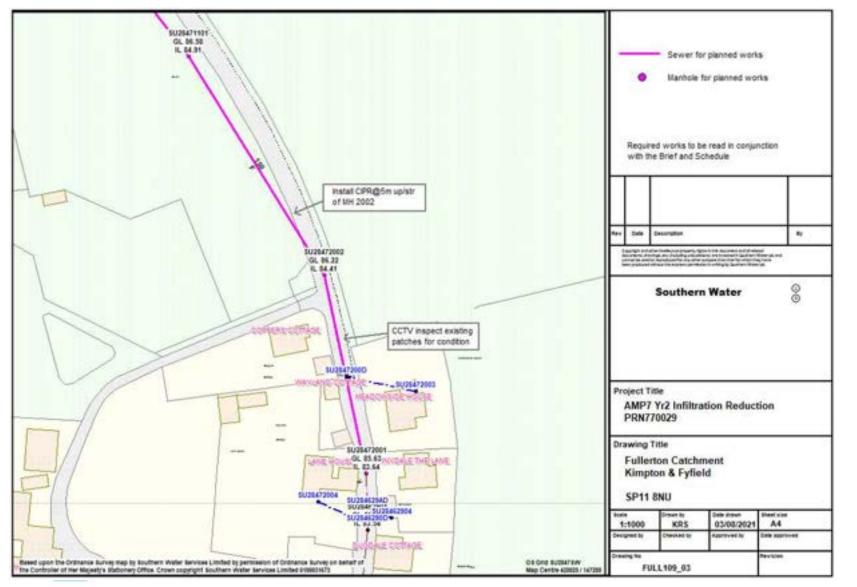

| 6.2                              | 0.4                     | 0                    |
| 2023              | 0m                    | 0m                               | 0.8                     | 0                    |
| 2024              | 0m                    | 0m                               | 4.9                     | 120                  |
| Post 2024         | 0m                    | 0m                               | 0.3                     | 0                    |



## Sealing completed 2013 - 2021





#### **Reference Plan**







































from

Southern Water

### Electroscan surveys completed







## Sealing completed 2023/24









#### Plan 2 of 5





#### Plan 3 of 5



21







#### Plan 5 of 5



23



#### Plan 1 of 18









#### Plan 3 of 18





#### Plan 4 of 18





#### Plan 5 of 18





#### Plan 6 of 18





#### Plan 7 of 18





#### Plan 8 of 18





#### Plan 9 of 18





#### Plan 10 of 18









#### Plan 12 of 18





#### Plan 13 of 18





#### Plan 14 of 18





#### Plan 15 of 18





#### Plan 16 of 18





#### Plan 17 of 18





# Sealing completed 2023/24 - Pathfinder

Pathfinder project



42

#### Summary of work delivered through Pathfinder Project

| Village         | No. Properties addressed | Length of private sewer sealed (m) | Length of public sewer sealed (m) | Total        |
|-----------------|--------------------------|------------------------------------|-----------------------------------|--------------|
| Kimpton         | 97                       | 795