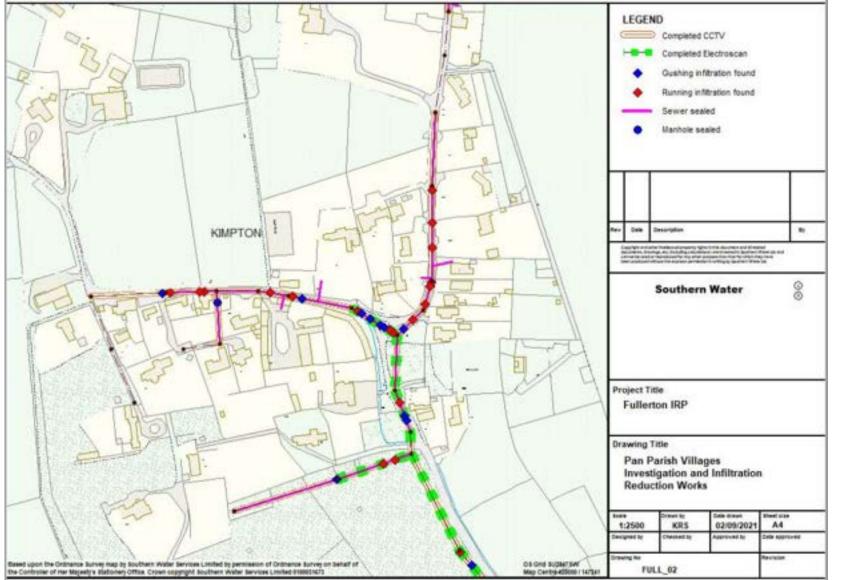

| 0m                      | 0                    |
| 2021              | 0m                    | 0m                               | 0m                      | 0                    |
| 2022              | 0m                    | 6.2                              | 0.4                     | 0                    |
| 2023              | 0m                    | 0m                               | 0.8                     | 0                    |
| 2024              | 0m                    | 0m                               | 4.9                     | 120                  |
| Post 2024         | 0m                    | 0m                               | 0.3                     | 0                    |



## Sealing completed 2013 - 2021





#### **Reference Plan**







































from

Southern Water

### Electroscan surveys completed







## Sealing completed 2023/24









#### Plan 2 of 5





#### Plan 3 of 5



21







#### Plan 5 of 5



23



#### Plan 1 of 18









#### Plan 3 of 18





#### Plan 4 of 18





#### Plan 5 of 18





#### Plan 6 of 18





#### Plan 7 of 18





#### Plan 8 of 18





#### Plan 9 of 18





#### Plan 10 of 18









#### Plan 12 of 18





#### Plan 13 of 18





#### Plan 14 of 18





#### Plan 15 of 18





#### Plan 16 of 18





#### Plan 17 of 18





# Sealing completed 2023/24 - Pathfinder

Pathfinder project



42

#### Summary of work delivered through Pathfinder Project

| Village         | No. Properties addressed | Length of private sewer sealed (m) | Length of public s