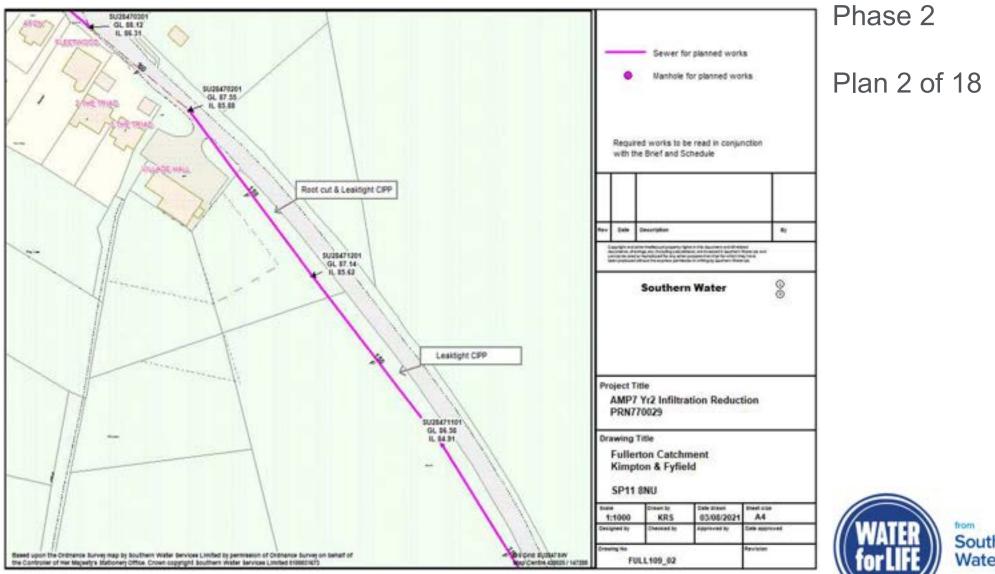

| 6.2                              | 0.4                     | 0                    |
| 2023              | 0m                    | 0m                               | 0.8                     | 0                    |
| 2024              | 0m                    | 0m                               | 4.9                     | 120                  |
| Post 2024         | 0m                    | 0m                               | 0.3                     | 0                    |



## Sealing completed 2013 - 2021





#### **Reference Plan**







































from

Southern Water

### Electroscan surveys completed







## Sealing completed 2023/24









#### Plan 2 of 5





#### Plan 3 of 5



21







#### Plan 5 of 5



23



#### Plan 1 of 18









#### Plan 3 of 18





#### Plan 4 of 18





#### Plan 5 of 18





#### Plan 6 of 18





#### Plan 7 of 18





#### Plan 8 of 18





#### Plan 9 of 18





#### Plan 10 of 18









#### Plan 12 of 18





#### Plan 13 of 18





#### Plan 14 of 18





#### Plan 15 of 18





#### Plan 16 of 18





#### Plan 17 of 18





# Sealing completed 2023/24 - Pathfinder

Pathfinder project



42

#### Summary of work delivered through Pathfinder Project

| Village         | No. Properties addressed | Length of private sewer sealed (m) | Length of public sewer sealed (m) | Total        |
|-----------------|--------------------------|------------------------------------|-----------------------------------|--------------|
| Kimpton         | 97                       | 795