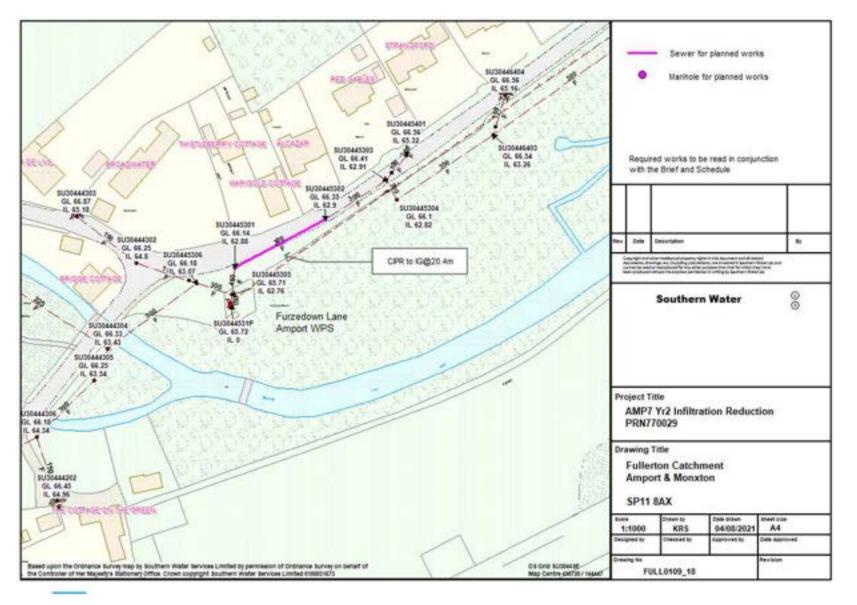

|
| 2024              | 0m                    | 0m                               | 4.9                     | 120                  |
| Post 2024         | 0m                    | 0m                               | 0.3                     | 0                    |



## Sealing completed 2013 - 2021





#### **Reference Plan**







































from

Southern Water

### Electroscan surveys completed







## Sealing completed 2023/24









#### Plan 2 of 5





#### Plan 3 of 5



21







#### Plan 5 of 5



23



#### Plan 1 of 18









#### Plan 3 of 18





#### Plan 4 of 18





#### Plan 5 of 18





#### Plan 6 of 18





#### Plan 7 of 18





#### Plan 8 of 18





#### Plan 9 of 18





#### Plan 10 of 18









#### Plan 12 of 18





#### Plan 13 of 18





#### Plan 14 of 18





#### Plan 15 of 18





#### Plan 16 of 18





#### Plan 17 of 18





# Sealing completed 2023/24 - Pathfinder

Pathfinder project



42

#### Summary of work delivered through Pathfinder Project

| Village         | No. Properties addressed | Length of private sewer sealed (m) | Length of public sewer sealed (m) | Total        |
|-----------------|--------------------------|------------------------------------|-----------------------------------|--------------|
| Kimpton         | 97                       | 795                                | 570                               | 1365 m       |
| Fyfield         | 128                      | 1027                               | 632                               | 1659 m       |
| East Chol