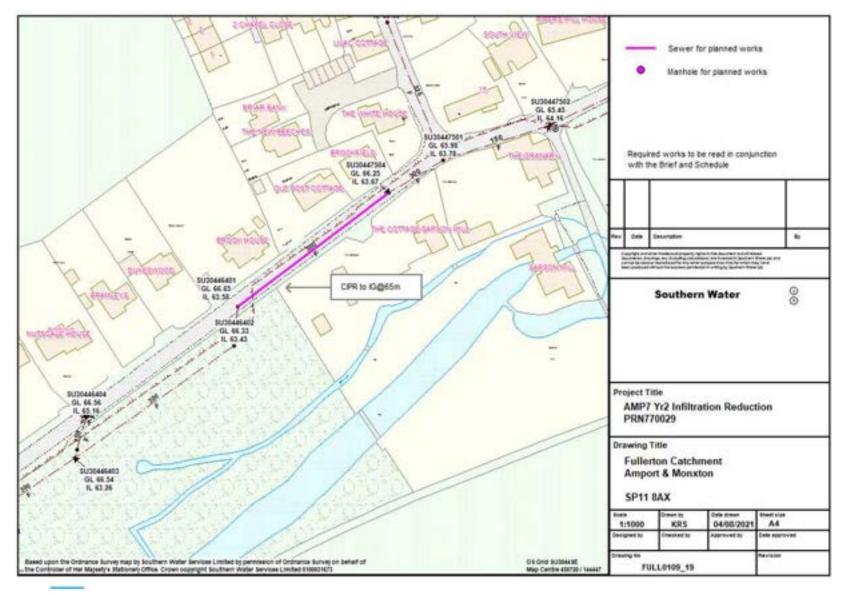

4              | 0m                    | 0m                               | 4.9                     | 120                  |
| Post 2024         | 0m                    | 0m                               | 0.3                     | 0                    |



## Sealing completed 2013 - 2021





#### **Reference Plan**







































from

Southern Water

### Electroscan surveys completed







## Sealing completed 2023/24









#### Plan 2 of 5





#### Plan 3 of 5



21







#### Plan 5 of 5



23



#### Plan 1 of 18









#### Plan 3 of 18





#### Plan 4 of 18





#### Plan 5 of 18





#### Plan 6 of 18





#### Plan 7 of 18





#### Plan 8 of 18





#### Plan 9 of 18





#### Plan 10 of 18









#### Plan 12 of 18





#### Plan 13 of 18





#### Plan 14 of 18





#### Plan 15 of 18





#### Plan 16 of 18





#### Plan 17 of 18





# Sealing completed 2023/24 - Pathfinder

Pathfinder project



42

#### Summary of work delivered through Pathfinder Project

| Village         | No. Properties addressed | Length of private sewer sealed (m) | Length of public sewer sealed (m) | Total        |
|-----------------|--------------------------|------------------------------------|-----------------------------------|--------------|
| Kimpton         | 97                       | 795                                | 570                               | 1365 m       |
| Fyfield         | 128                      | 1027                               | 632                               | 1659 m       |
| East Cholderton | 19