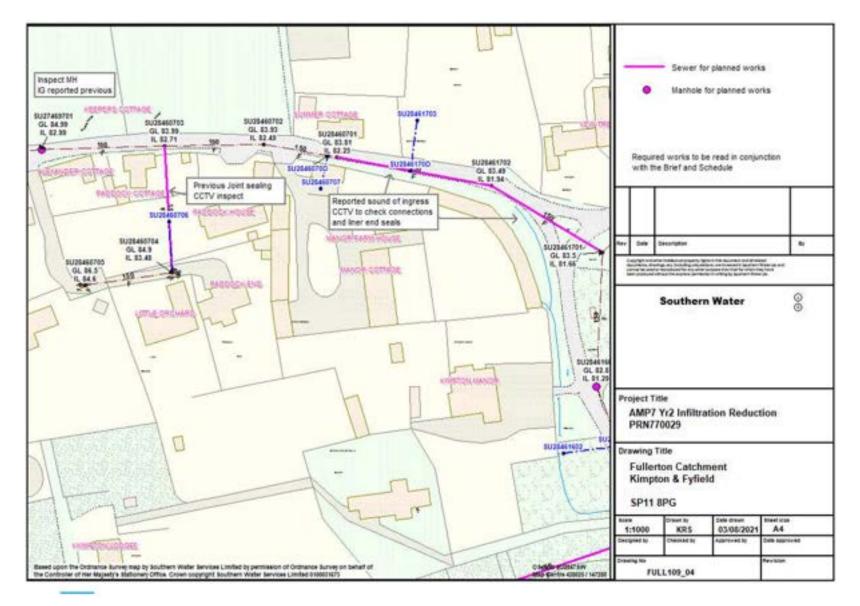

| 0.4                     | 0                    |
| 2023              | 0m                    | 0m                               | 0.8                     | 0                    |
| 2024              | 0m                    | 0m                               | 4.9                     | 120                  |
| Post 2024         | 0m                    | 0m                               | 0.3                     | 0                    |



## Sealing completed 2013 - 2021





#### **Reference Plan**







































from

Southern Water

### Electroscan surveys completed







## Sealing completed 2023/24









#### Plan 2 of 5





#### Plan 3 of 5



21







#### Plan 5 of 5



23



#### Plan 1 of 18









#### Plan 3 of 18





#### Plan 4 of 18





#### Plan 5 of 18





#### Plan 6 of 18





#### Plan 7 of 18





#### Plan 8 of 18





#### Plan 9 of 18





#### Plan 10 of 18









#### Plan 12 of 18





#### Plan 13 of 18





#### Plan 14 of 18





#### Plan 15 of 18





#### Plan 16 of 18





#### Plan 17 of 18





# Sealing completed 2023/24 - Pathfinder

Pathfinder project



42

#### Summary of work delivered through Pathfinder Project

| Village         | No. Properties addressed | Length of private sewer sealed (m) | Length of public sewer sealed (m) | Total        |
|-----------------|--------------------------|------------------------------------|-----------------------------------|--------------|
| Kimpton         | 97                       | 795                                | 570