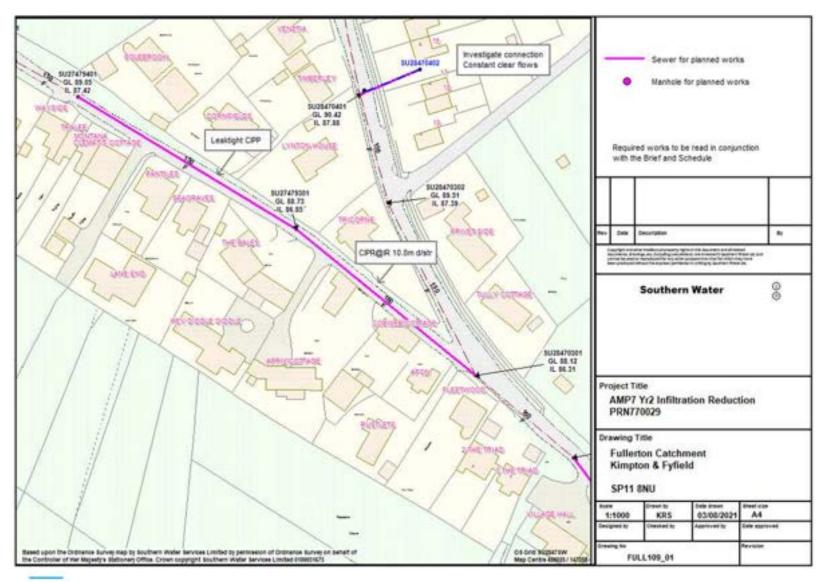

2022              | 0m                    | 6.2                              | 0.4                     | 0                    |
| 2023              | 0m                    | 0m                               | 0.8                     | 0                    |
| 2024              | 0m                    | 0m                               | 4.9                     | 120                  |
| Post 2024         | 0m                    | 0m                               | 0.3                     | 0                    |



## Sealing completed 2013 - 2021





#### **Reference Plan**







































from

Southern Water

### Electroscan surveys completed







## Sealing completed 2023/24









#### Plan 2 of 5





#### Plan 3 of 5



21







#### Plan 5 of 5



23



#### Plan 1 of 18









#### Plan 3 of 18





#### Plan 4 of 18





#### Plan 5 of 18





#### Plan 6 of 18





#### Plan 7 of 18





#### Plan 8 of 18





#### Plan 9 of 18





#### Plan 10 of 18









#### Plan 12 of 18





#### Plan 13 of 18





#### Plan 14 of 18





#### Plan 15 of 18





#### Plan 16 of 18





#### Plan 17 of 18





# Sealing completed 2023/24 - Pathfinder

Pathfinder project



42

#### Summary of work delivered through Pathfinder Project

| Village         | No. Properties addressed | Length of private sewer sealed (m) | Length of public sewer sealed (m) | Total        |
|-----------------|--------------------------|------------------------------------|-----------------------------------|--------------|
| Kimpton         | 97