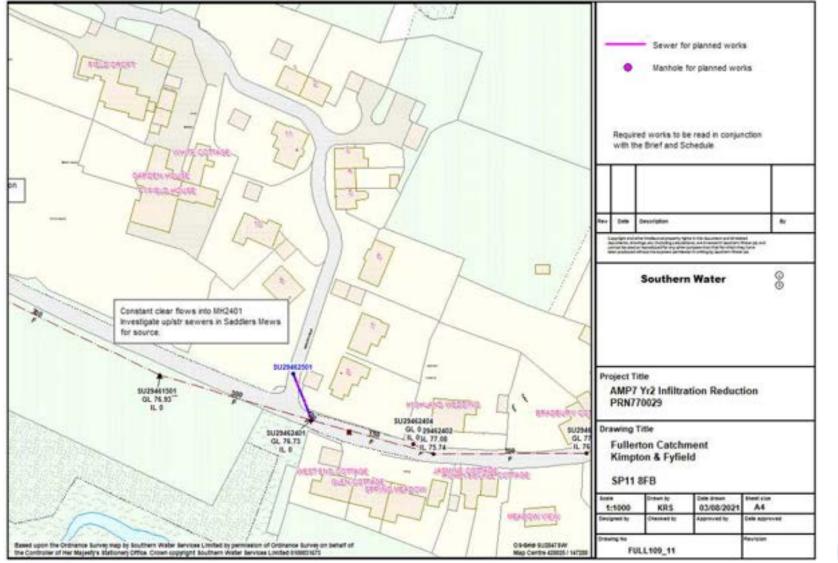

| 0                    |
| 2023              | 0m                    | 0m                               | 0.8                     | 0                    |
| 2024              | 0m                    | 0m                               | 4.9                     | 120                  |
| Post 2024         | 0m                    | 0m                               | 0.3                     | 0                    |



## Sealing completed 2013 - 2021





#### **Reference Plan**







































from

Southern Water

### Electroscan surveys completed







## Sealing completed 2023/24









#### Plan 2 of 5





#### Plan 3 of 5



21







#### Plan 5 of 5



23



#### Plan 1 of 18









#### Plan 3 of 18





#### Plan 4 of 18





#### Plan 5 of 18





#### Plan 6 of 18





#### Plan 7 of 18





#### Plan 8 of 18





#### Plan 9 of 18





#### Plan 10 of 18









#### Plan 12 of 18





#### Plan 13 of 18





#### Plan 14 of 18





#### Plan 15 of 18





#### Plan 16 of 18





#### Plan 17 of 18





# Sealing completed 2023/24 - Pathfinder

Pathfinder project



42

#### Summary of work delivered through Pathfinder Project

| Village         | No. Properties addressed | Length of private sewer sealed (m) | Length of public sewer sealed (m) | Total        |
|-----------------|--------------------------|------------------------------------|-----------------------------------|--------------|
| Kimpton         | 97                       | 795                                | 570                               | 1365 m       |
|