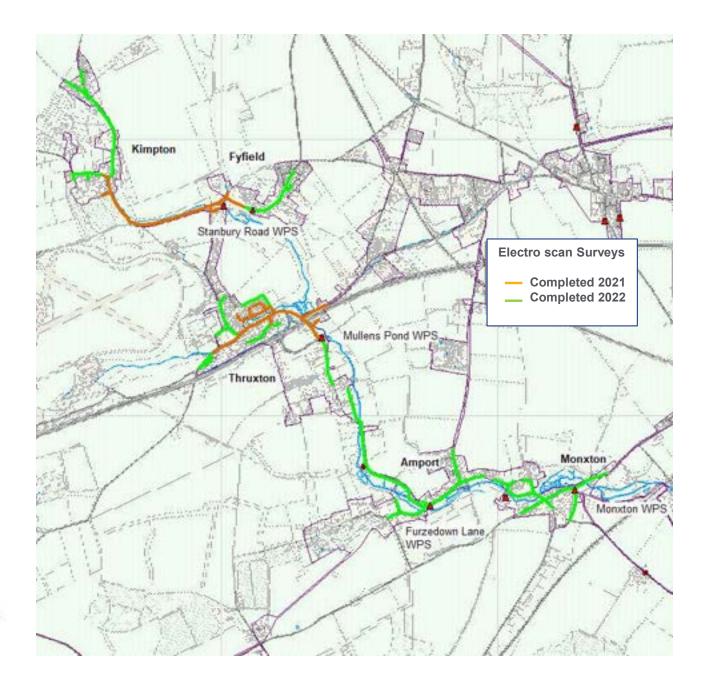

| 0m                    | 0m                               | 0m                      | 0                    |
| 2022              | 0m                    | 6.2                              | 0.4                     | 0                    |
| 2023              | 0m                    | 0m                               | 0.8                     | 0                    |
| 2024              | 0m                    | 0m                               | 4.9                     | 120                  |
| Post 2024         | 0m                    | 0m                               | 0.3                     | 0                    |



## Sealing completed 2013 - 2021





#### **Reference Plan**







































from

Southern Water

### Electroscan surveys completed







## Sealing completed 2023/24









#### Plan 2 of 5





#### Plan 3 of 5



21







#### Plan 5 of 5



23



#### Plan 1 of 18









#### Plan 3 of 18





#### Plan 4 of 18





#### Plan 5 of 18





#### Plan 6 of 18





#### Plan 7 of 18





#### Plan 8 of 18





#### Plan 9 of 18





#### Plan 10 of 18









#### Plan 12 of 18





#### Plan 13 of 18





#### Plan 14 of 18





#### Plan 15 of 18





#### Plan 16 of 18





#### Plan 17 of 18





# Sealing completed 2023/24 - Pathfinder

Pathfinder project



42

#### Summary of work delivered through Pathfinder Project

| Village         | No. Properties addressed | Length of private sewer sealed (m) | Length of public sewer sealed (m) | Total        |
|-----------------|--------------------------|------------