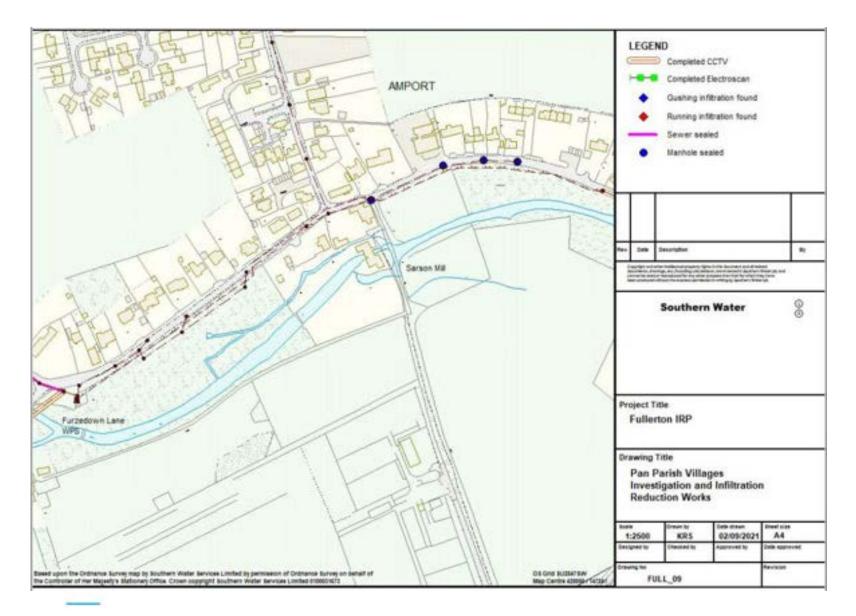

| 0m                      | 0                    |
| 2021              | 0m                    | 0m                               | 0m                      | 0                    |
| 2022              | 0m                    | 6.2                              | 0.4                     | 0                    |
| 2023              | 0m                    | 0m                               | 0.8                     | 0                    |
| 2024              | 0m                    | 0m                               | 4.9                     | 120                  |
| Post 2024         | 0m                    | 0m                               | 0.3                     | 0                    |



## Sealing completed 2013 - 2021





#### **Reference Plan**







































from

Southern Water

### Electroscan surveys completed







## Sealing completed 2023/24









#### Plan 2 of 5





#### Plan 3 of 5



21







#### Plan 5 of 5



23



#### Plan 1 of 18









#### Plan 3 of 18





#### Plan 4 of 18





#### Plan 5 of 18





#### Plan 6 of 18





#### Plan 7 of 18





#### Plan 8 of 18





#### Plan 9 of 18





#### Plan 10 of 18









#### Plan 12 of 18





#### Plan 13 of 18





#### Plan 14 of 18





#### Plan 15 of 18





#### Plan 16 of 18





#### Plan 17 of 18





# Sealing completed 2023/24 - Pathfinder

Pathfinder project



42

#### Summary of work delivered through Pathfinder Project

| Village         | No. Properties addressed | Length of private sewer sealed (m) | Length of public sewer sealed (m) | Total