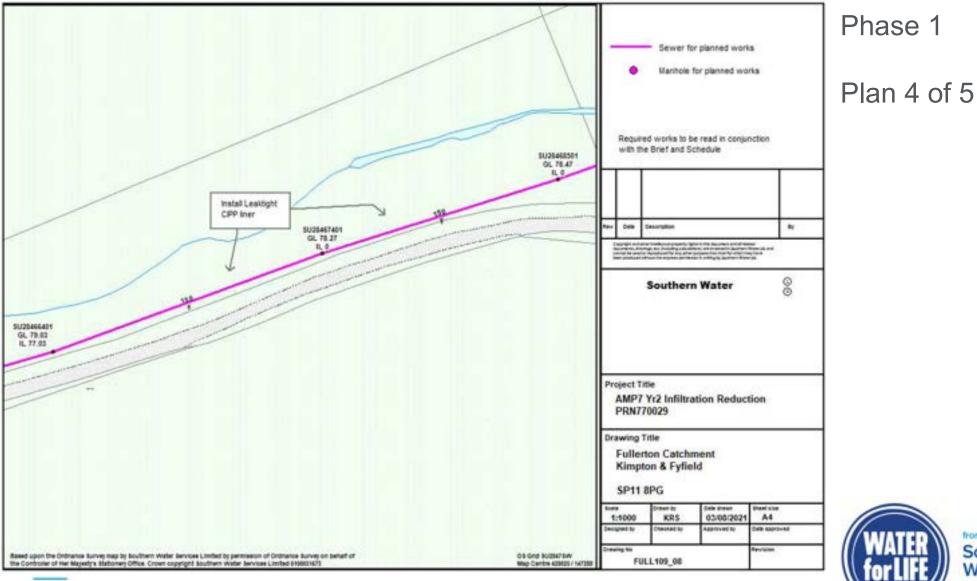

| 0                    |
| 2022              | 0m                    | 6.2                              | 0.4                     | 0                    |
| 2023              | 0m                    | 0m                               | 0.8                     | 0                    |
| 2024              | 0m                    | 0m                               | 4.9                     | 120                  |
| Post 2024         | 0m                    | 0m                               | 0.3                     | 0                    |



## Sealing completed 2013 - 2021





#### **Reference Plan**







































from

Southern Water

### Electroscan surveys completed







## Sealing completed 2023/24









#### Plan 2 of 5





#### Plan 3 of 5



21







#### Plan 5 of 5



23



#### Plan 1 of 18









#### Plan 3 of 18





#### Plan 4 of 18





#### Plan 5 of 18





#### Plan 6 of 18





#### Plan 7 of 18





#### Plan 8 of 18





#### Plan 9 of 18





#### Plan 10 of 18









#### Plan 12 of 18





#### Plan 13 of 18





#### Plan 14 of 18





#### Plan 15 of 18





#### Plan 16 of 18





#### Plan 17 of 18





# Sealing completed 2023/24 - Pathfinder

Pathfinder project



42

#### Summary of work delivered through Pathfinder Project

| Village         | No. Properties addressed | Length of private sewer sealed (m) | Length of public sewer sealed (m) | Total        |
|-----------------|--------------------------|------------------------------------|-----------------------------------|--------------|
| Kimpton