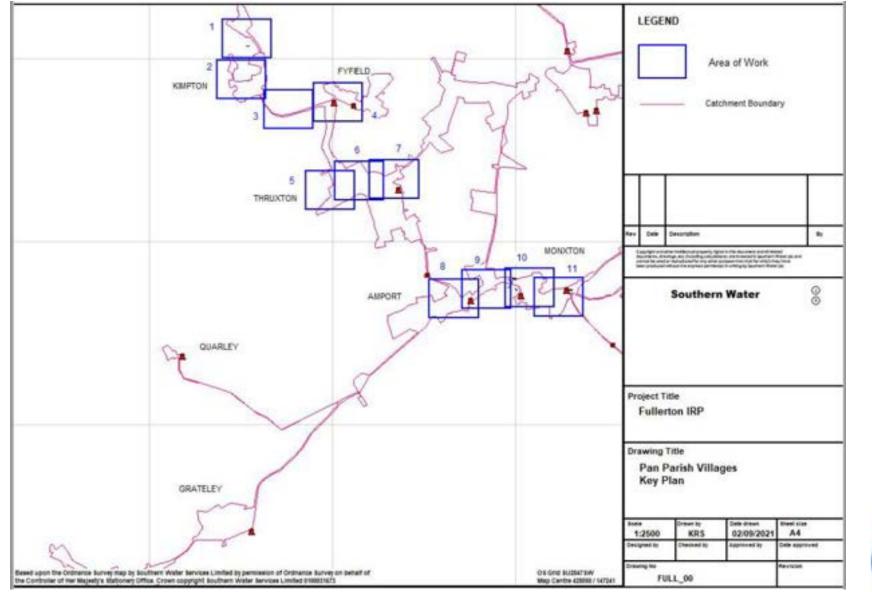

| 0m                    | 0m                               | 0m                      | 0                    |
| 2021              | 0m                    | 0m                               | 0m                      | 0                    |
| 2022              | 0m                    | 6.2                              | 0.4                     | 0                    |
| 2023              | 0m                    | 0m                               | 0.8                     | 0                    |
| 2024              | 0m                    | 0m                               | 4.9                     | 120                  |
| Post 2024         | 0m                    | 0m                               | 0.3                     | 0                    |



## Sealing completed 2013 - 2021





#### **Reference Plan**







































from

Southern Water

### Electroscan surveys completed







## Sealing completed 2023/24









#### Plan 2 of 5





#### Plan 3 of 5



21







#### Plan 5 of 5



23



#### Plan 1 of 18









#### Plan 3 of 18





#### Plan 4 of 18





#### Plan 5 of 18





#### Plan 6 of 18





#### Plan 7 of 18





#### Plan 8 of 18





#### Plan 9 of 18





#### Plan 10 of 18









#### Plan 12 of 18





#### Plan 13 of 18





#### Plan 14 of 18





#### Plan 15 of 18





#### Plan 16 of 18





#### Plan 17 of 18





# Sealing completed 2023/24 - Pathfinder

Pathfinder project



42

#### Summary of work delivered through Pathfinder Project

| Village         | No. Properties addressed | Length of private sewe