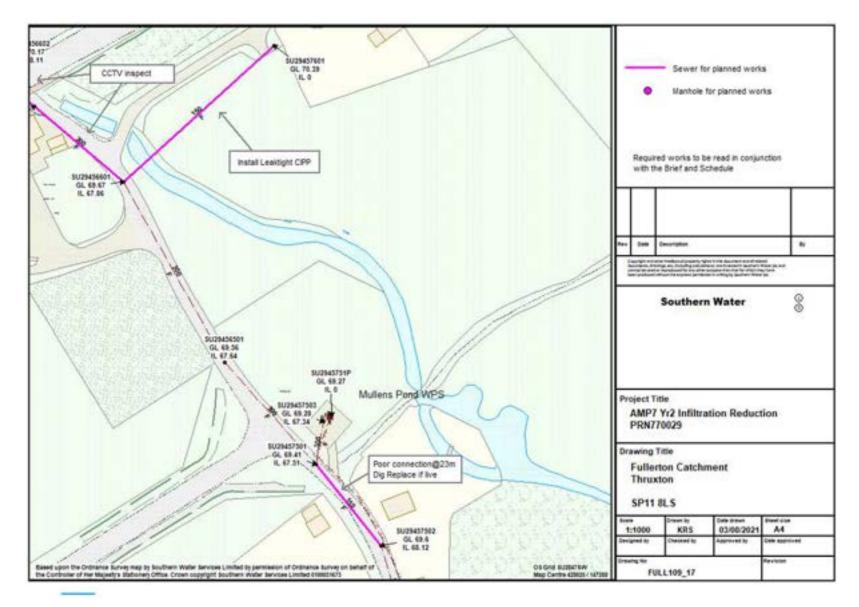

| 0                    |
| 2024              | 0m                    | 0m                               | 4.9                     | 120                  |
| Post 2024         | 0m                    | 0m                               | 0.3                     | 0                    |



## Sealing completed 2013 - 2021





#### **Reference Plan**







































from

Southern Water

### Electroscan surveys completed







## Sealing completed 2023/24









#### Plan 2 of 5





#### Plan 3 of 5



21







#### Plan 5 of 5



23



#### Plan 1 of 18









#### Plan 3 of 18





#### Plan 4 of 18





#### Plan 5 of 18





#### Plan 6 of 18





#### Plan 7 of 18





#### Plan 8 of 18





#### Plan 9 of 18





#### Plan 10 of 18









#### Plan 12 of 18





#### Plan 13 of 18





#### Plan 14 of 18





#### Plan 15 of 18





#### Plan 16 of 18





#### Plan 17 of 18





# Sealing completed 2023/24 - Pathfinder

Pathfinder project



42

#### Summary of work delivered through Pathfinder Project

| Village         | No. Properties addressed | Length of private sewer sealed (m) | Length of public sewer sealed (m) | Total        |
|-----------------|--------------------------|------------------------------------|-----------------------------------|--------------|
| Kimpton         | 97                       | 795                                | 570                               | 1365 m       |
| Fyfield         | 128                      | 1027                               | 632                               | 16