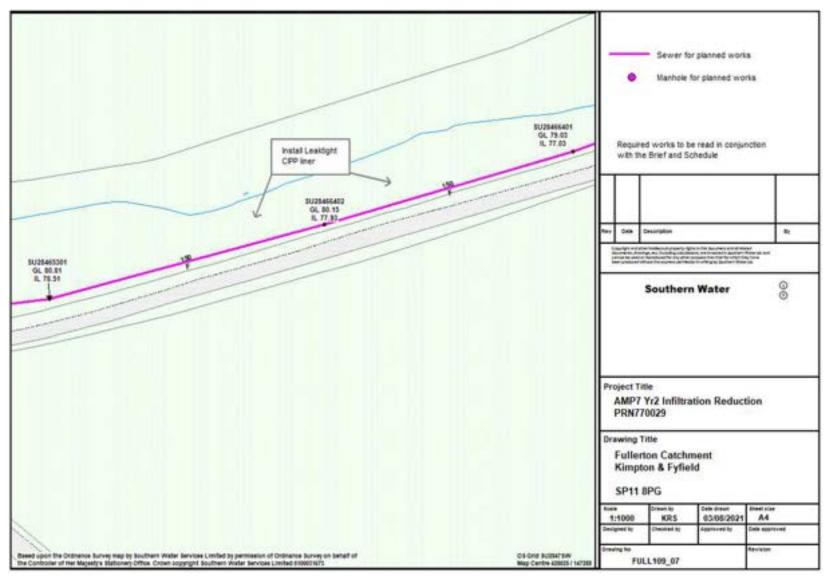

| 0m                      | 0                    |
| 2022              | 0m                    | 6.2                              | 0.4                     | 0                    |
| 2023              | 0m                    | 0m                               | 0.8                     | 0                    |
| 2024              | 0m                    | 0m                               | 4.9                     | 120                  |
| Post 2024         | 0m                    | 0m                               | 0.3                     | 0                    |



## Sealing completed 2013 - 2021





#### **Reference Plan**







































from

Southern Water

### Electroscan surveys completed







## Sealing completed 2023/24









#### Plan 2 of 5





#### Plan 3 of 5



21







#### Plan 5 of 5



23



#### Plan 1 of 18









#### Plan 3 of 18





#### Plan 4 of 18





#### Plan 5 of 18





#### Plan 6 of 18





#### Plan 7 of 18





#### Plan 8 of 18





#### Plan 9 of 18





#### Plan 10 of 18









#### Plan 12 of 18





#### Plan 13 of 18





#### Plan 14 of 18





#### Plan 15 of 18





#### Plan 16 of 18





#### Plan 17 of 18





# Sealing completed 2023/24 - Pathfinder

Pathfinder project



42

#### Summary of work delivered through Pathfinder Project

| Village         | No. Properties addressed | Length of private sewer sealed (m) | Length of public sewer sealed (m) | Total        |
|-----------------|--------------------------|------------------------------------|-----------------------------------|-