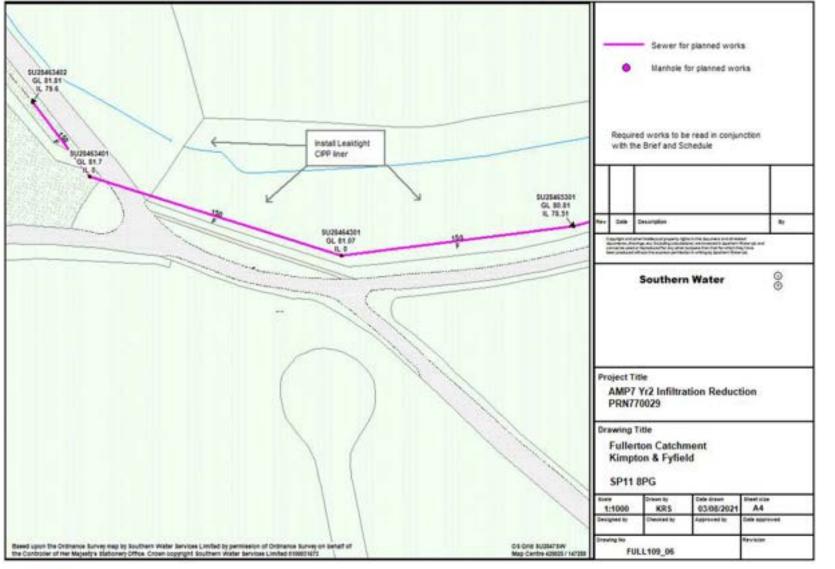

| 0m                      | 0                    |
| 2022              | 0m                    | 6.2                              | 0.4                     | 0                    |
| 2023              | 0m                    | 0m                               | 0.8                     | 0                    |
| 2024              | 0m                    | 0m                               | 4.9                     | 120                  |
| Post 2024         | 0m                    | 0m                               | 0.3                     | 0                    |



## Sealing completed 2013 - 2021





#### **Reference Plan**







































from

Southern Water

### Electroscan surveys completed







## Sealing completed 2023/24









#### Plan 2 of 5





#### Plan 3 of 5



21







#### Plan 5 of 5



23



#### Plan 1 of 18









#### Plan 3 of 18





#### Plan 4 of 18





#### Plan 5 of 18





#### Plan 6 of 18





#### Plan 7 of 18





#### Plan 8 of 18





#### Plan 9 of 18





#### Plan 10 of 18









#### Plan 12 of 18





#### Plan 13 of 18





#### Plan 14 of 18





#### Plan 15 of 18





#### Plan 16 of 18





#### Plan 17 of 18





# Sealing completed 2023/24 - Pathfinder

Pathfinder project



42

#### Summary of work delivered through Pathfinder Project

| Village         | No. Properties addressed | Length of private sewer sealed (m) | Length of public sewer sealed (m) | Total        |
|-----------------|--------------------------|------------------------------------|---------------